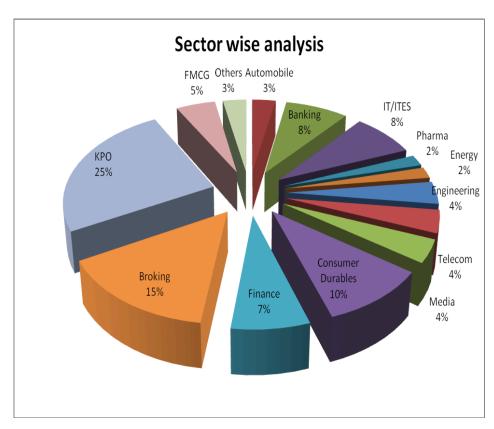

# **Companies in campus:**

The final placement process saw 125 companies visit campus offering profiles beyond the domain of marketing, finance and HR. The companies represented different sectors like energy, consumer durables, stock markets, banking and finance, business process outsourcing, knowledge process outsourcing, media, engineering products