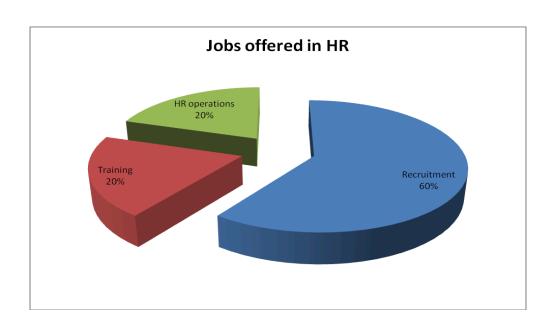

#### **Initiatives for placement:**

LJMBA has the highest intake of student in the Gujarat Technological University setup of around 420 students. Out of this number, 178 students selected Finance, 170 students selected Marketing and 72 students opted for Human Resources. A total of 382 students opted for final placement. In order to prepare the students for placement, many unique initiatives were taken for it.