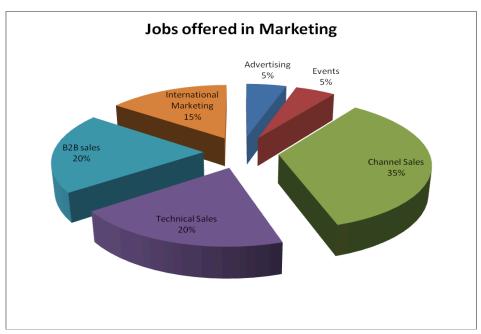

#### **Initiatives for placement:**

LJMBA has the highest intake of student in the Gujarat Technological University setup of around 420 students. Out of this number, 178 students selected Finance, 170 students selected Marketing and 72 students opted for Human Resources. A total of 382 students opted for final placement. In order to prepare the students for placement, many unique initiatives were taken for it.