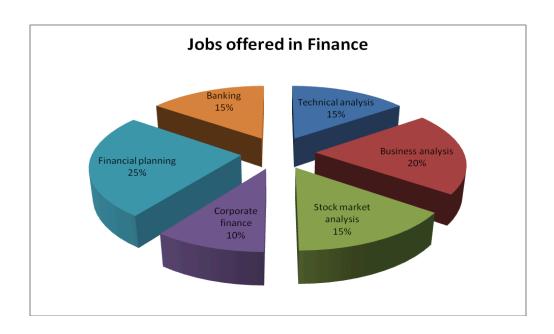

#### **Initiatives for placement:**

LJMBA has the highest intake of student in the Gujarat Technological University setup of around 420 students. Out of this number, 178 students selected Finance, 170 students selected Marketing and 72 students opted for Human Resources. A total of 382 students opted for final placement. In order to prepare the students for placement, many unique initiatives were taken for it.