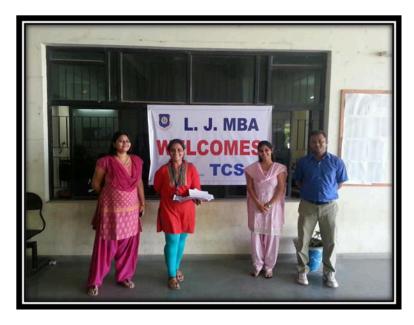

# **TCS on campus:**

(Right to Left: Prof. Ramzan Sama (LJMBA placement Team), Prof. Dhrupa Trivedi (LJMBA PlacementTeam), Ms. Azmin, HR – TCS, Prof. Nidhi Srivastava (LJMBA Placement Team)