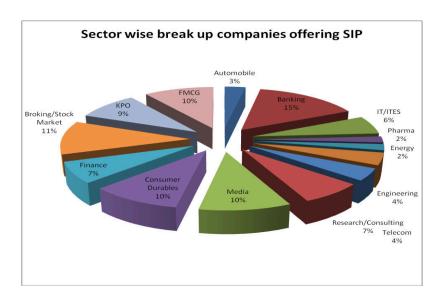

## **Summer Internship Program (SIP) -2013**

The Institute got tremendous response from 155 companies including public and private companies offering a wide range of profiles for the internships. Public sector banking giant SBI recruited a whooping 65 students for internships (at a stipend of Rs. 16000/-) followed by Coca Cola, IMRB, IFB, Sharp etc who took students in large numbers.

# List of selected companies who offered summer internships:

|          | T                       |            |                                                | 1                                                |                                     |
|----------|-------------------------|------------|------------------------------------------------|--------------------------------------------------|-------------------------------------|
| 1        | Abc procurement         | 55         | IFB                                            | 109                                              | Roopen Shah & Co                    |
| 2        | Adani Wilmar            | 56         | IFFCO                                          | 110                                              | Rushil Décor Pvt Ltd                |
| 3        | Aditya Birla Nuvo Ltd   | 57         | IMRB                                           | 111                                              | Sashi Manufacturing Pvt. Ltd.       |
| 4        | Adliablos Infotech      | 58         | India Bulls                                    | 112                                              | SBI                                 |
| 5        | Aeronics Web Solution   | 59         | Indian Express                                 | 113                                              | SEWA Bank                           |
| 6        | Airtel                  | 60         | Indusind Bank                                  | 114                                              | Shaikh & Co.                        |
| 7        | Alankit Assignments     | 61         | IOCL                                           | 115                                              | Sarvattom Dairy                     |
| 8        | Allwin Rotoplast        | 62         | ITC                                            | 116                                              | ShareKhan                           |
| 9        | Alpha Hotel             | 63         | ITes Pro                                       | 117                                              | Sharp                               |
| 10       | Aloft Hotel             | 64         | Innova System Pvt. Ltd.                        | 118                                              | Shatayu                             |
| 11       | AMUL                    | 65         | J P Group                                      | 119                                              | Shital Pvt Ltd                      |
| 12       | Anagram Securities      | 66         | Jay Bricks                                     | 120                                              | Shivalik Vyapar Pvt Ltd             |
| 13       | Angel Broking           | 67         | Jindal Steel                                   | 121                                              | Shreeji Art Ltd.                    |
| 14       | ARVIND                  | 68         | Jyoti & CNC                                    | 122                                              | Shri Rama Multitech                 |
| 15       | Asian Tiles             | 69         | K. P. Shah & Co.                               | 123                                              | Siddhi Beverages                    |
| 16       | AUSFIN Eng              | 70         | Kalptaru Power                                 | 124                                              | Shri Digvijay Cement Company        |
| 17       | Assign wealth Pvt. Ltd  | 71         | Kotak bank                                     | 125                                              | Siddhi Group                        |
| 18       | Ashapura Ltd.           | 72         | Karvil Ltd.                                    | 126                                              | Sintex                              |
| 19       | Aventis Pharma          | 73         | Kem Cho                                        | 127                                              | SME Chambers                        |
| 20       | Axis Bank               | 74         | Krishna Foods                                  | 128                                              | SMIT Digi Marketing                 |
| 21       | Azure                   | 75         | Kores Pvt Ltd                                  | 129                                              | Sri Gujarat Industries              |
| 22       | B Safal                 | 76         | Kotak Mahendra                                 | 130                                              | Saurashtra Gramin Bank              |
| 23       | Bajaj Alliance          | 77         | Kunal Pneumatics                               | 131                                              | SSJ Finance                         |
| 24       | BANCO                   | 78         | Lakshy Ply Ltd.                                | 132                                              | Standard Flex Pvt Ltd               |
| 25       | Bank of India           | 79         | Marwadi Shares Finance Pvt                     | 133                                              | Suzlon                              |
| 26       | Bhuj Commercial Co-op   | 80         | Meadheal Pharma                                | 134                                              | TBC Co.op Bank                      |
| 27       | BTC                     | 81         | Meghmani Organics                              | 135                                              | The Junagadh Co.op Bank             |
| 28       | Brand Factory           | 82         | Mint                                           | 136                                              | The Kukervada Nagrik Bank           |
| 29       | Central                 | 83         | Mott Macdonald                                 | 137                                              | The Porbander Co.op Bank            |
| 30       | Chola Finance           | 84         | Muktajivan Corporation                         | 138                                              | The Varachha Co.op Bank             |
| 31       | Club 07                 | 85         | Navanagar Co. op Bank                          | 139                                              | Talwalkar Better Fitness            |
| 32       | Coca Cola               | 86         | NJ Investment                                  | 140                                              | TATA Mutual Fund                    |
| 33       | Cryo Bank               | 87         | ONE Advertising                                | 141                                              | Times Of India                      |
| 34       | CXO HR Excellence       | 88         | ONGC                                           | 142                                              | TOKYO Plast International           |
| 35       | Darshanam Life Space    | 89         | P. G. Tramsoa                                  | 143                                              | Torrent Pharma                      |
| 36       | Dexter                  | 90         | Padmavati Ltd.                                 | 144                                              | Transformer & rectifier (india)Ltd. |
| 37       | Dhareja Mercentile Co-  | 91         | Panchmahal Dairy                               | 145                                              | Triton                              |
| 38       | Durga Processors        | 92         | PAG India                                      | 146                                              | Tata AIG                            |
| 39       | E Recruit Staffing      | 93         | Pegasus Consultancy                            | 147                                              | Unifrex                             |
| 40       | Excel RPO Service       | 94         | Piramal Pharma                                 | 148                                              | Usha Fans                           |
| 41       | Essar Oil               | 95         | Pro Designs                                    | 149                                              | Vadilal                             |
| 42       | Fresh Trop Fruit Ltd.   | 96         | Prudent                                        | 150                                              | Varachha Co Op Bank                 |
| 43       | Goldmine Machinery Ltd  | 97         | Radio Mirchi                                   | 151                                              | Vishesh Capital Ltd.                |
| 44       | GSFC                    | 98         | Rajasthan Road Carriers                        | 152                                              | Vishal Enterprise                   |
| 45       | Gujarat Tin Mfg         | 99         | Ramdev Masala                                  | 153                                              | Visial Enterprise  Vitale Beverages |
| 46       | Gujarat Handicraft Ent. | 100        | Rameshwar Plastics                             | 154                                              | Waghbakri                           |
| 47       | Harshad Products Ltd.   | 101        | Ratnamani Industries                           | 155                                              | Wealthpulse                         |
| 48       | Harmony Developers      | 101        | Red Rock                                       | 133                                              | wearmpuise                          |
| 49       | Havmor                  | 102        | Reliance Capital Asset                         | 1                                                |                                     |
| 50       |                         |            | Reliance Capital Asset  Reliance Fresh Pvt Ltd | <del>                                     </del> |                                     |
| 111      | HCC hospital            |            |                                                |                                                  |                                     |
|          | HCG hospital            | 104        |                                                |                                                  |                                     |
| 51       | HDFC Bank               | 105        | Reliance Mutual fund                           |                                                  |                                     |
| 51<br>52 | HDFC Bank<br>HDFC Life  | 105<br>106 | Reliance Mutual fund<br>Reliance Super         | -                                                |                                     |
| 51       | HDFC Bank               | 105        | Reliance Mutual fund                           | -                                                |                                     |