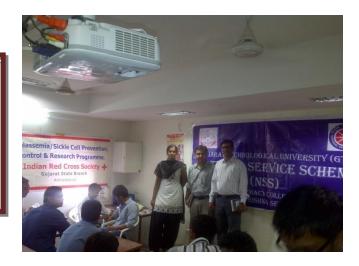

Telefax: 02692-250020

(Managed by ShriRamkrishnaSevaMandal) Accredited by NAAC, CGPA 2.68 & Approved by AICTE, PCI.

Dedication towards Pharmacy Education....

As a part of NSS various activities were organized at Anand Pharmacy College. For Awareness to society as a part of it we have organized Thelessemia testing, AIDS Awareness Rally, Anti addiction and Adolescent Girls education activites. As a part of global warming we have done Tree Plantation at our campus and for benefit to society we had organized Blood Donation Camp and old clothes distribution for poor people.

THELESSEMIA

TESTING

THELESSEMIA
TESTING

(Managed by ShriRamkrishnaSevaMandal) Accredited by NAAC, CGPA 2.68 & Approved by AICTE, PCI.

Dedication towards Pharmacy Education....

AIDS AWARENESS

RALLY

AIDS AWARENESS