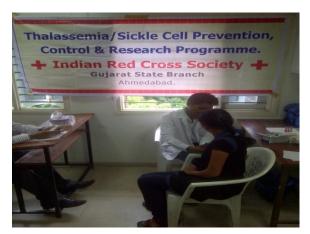

Telefax: 02692-250020

(Managed by ShriRamkrishnaSevaMandal) Accredited by NAAC, CGPA 2.68 & Approved by AICTE, PCI.

Dedication towards Pharmacy Education....

As a part of NSS various activities were organized at Anand Pharmacy College. For Awareness to society as a part of it we have organized Thelessemia testing, AIDS Awareness Rally, Anti addiction and Adolescent Girls education activites. As a part of global warming we have done Tree Plantation at our campus and for benefit to society we had organized Blood Donation Camp and old clothes distribution for poor people.

THELESSEMIA

TESTING

THELESSEMIA
TESTING

(Managed by ShriRamkrishnaSevaMandal) Accredited by NAAC, CGPA 2.68 & Approved by AICTE, PCI.

Dedication towards Pharmacy Education....

AIDS AWARENESS

RALLY

AIDS AWARENESS