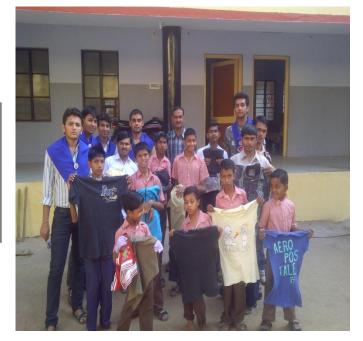

CAMP

(Managed by ShriRamkrishnaSevaMandal) Accredited by NAAC, CGPA 2.68 & Approved by AICTE, PCI.

Dedication towards Pharmacy Education....

OLD CLOTHES

DISTRIBUTION

OLD CLOTHES

DISTRIBUTION