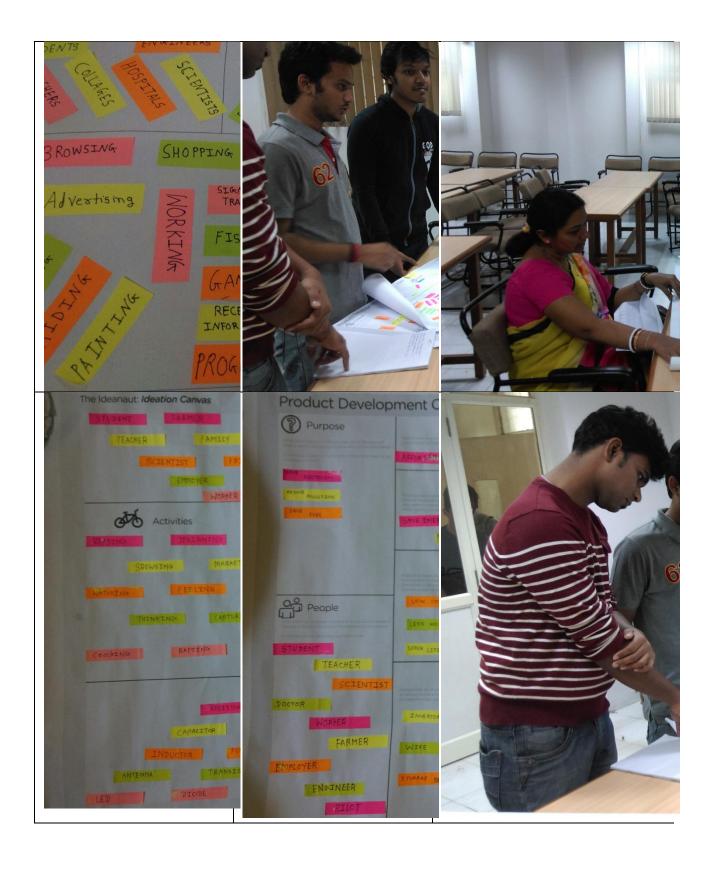

Experts from various nearby colleges are invited for Reviews. Students have made various canvases like

- 1. Empathy canvas
- 2. Ideation Canvas
- 3. Product Development Canvas

Expert reviews and feedbacks are given to all team members for improving the designing and new ideas are given for implementing new things.

Students are Explaining Empahy design canvas to expert faculty

**Discussion with Expert Faculties** 

Students are Explaining Ideation design canvas to expert faculty

**Presenting Ideation Canvas to External Faculty** 

**Presenting Product development Canvas to External Faculty** 

#### **Ideation Canvas**

Ideation Canvas Includes various informations like people involved in various activities, List of activities, Situation / context / Location where the people are doing various activities and Props used for solving various design problems.

#### **Product Development Canvas**

Product Development Canvas includes various information like

- Purpose of the product
- People who involved in designing your product
- Functions of the product
- Features of the product
- Components used to develop product
- Product experience by the customer
- Customer Feedback and Revalidation
- Feature Rejected / Redesigned and Retained