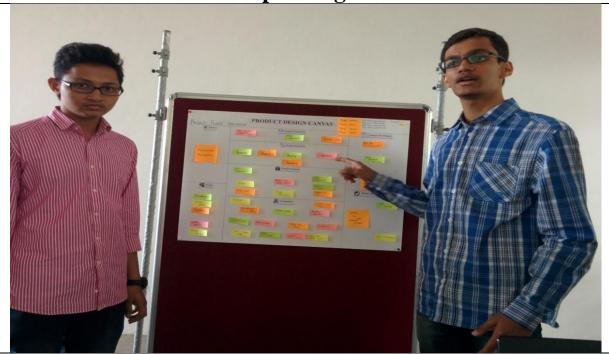

#### 2. Canvas Presentation

Canvas Presentation for Electronics and Communication branch students had been arranged on 29<sup>th</sup> November, 2014.under the guidance of Dr V K Thakar, Head, EC Department and Departmental Coordinator Prof Shailesh Khant

Experts from various nearby colleges are invited for Reviews. Students have made various canvases like

- 1. Empathy canvas
- 2. Ideation Canvas
- 3. Product Development Canvas

Expert reviews and feedbacks are given to all team members for improving the designing and new ideas are given for implementing new things.

Students are Explaining Empahy design canvas to expert faculty

**Discussion with Expert Faculties** 

Students are Explaining Ideation design canvas to expert faculty

**Presenting Ideation Canvas to External Faculty** 

**Presenting Product development Canvas to External Faculty** 