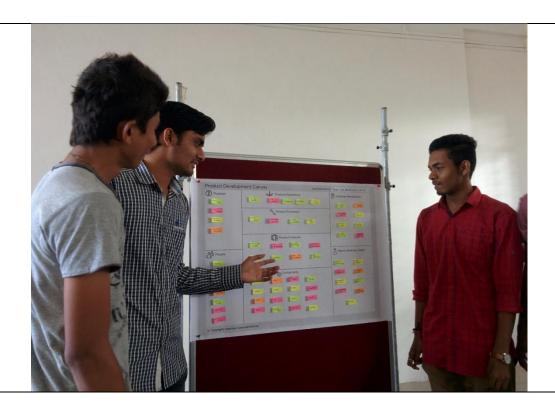

rogram.

Technical content was presented by **Prof. Krunal J Shah –Asst. Professor – Mechanical Engineering Department and Prof Pradhyuman Parmar.** The session started with brief introduction concerning the noble intention of GTU Innovation Council behind introducing the subject. This subject has been introduced at a continuous learning subject that is supposed to be studied by students throughout their degree course. Main benefit of such continuous subject is that students get an opportunity to focus on a particular area of their interest and remain continuously in touch with the topic by the medium of this subject.

# Photo Gallery Students preparing design thinking canvases









**Canvas Designing** 



Students preparing product development canvases





**Canvas Finalization** 



**Students presenting the cavases** 





Students explaining the cavases





Canvases Made by IT students