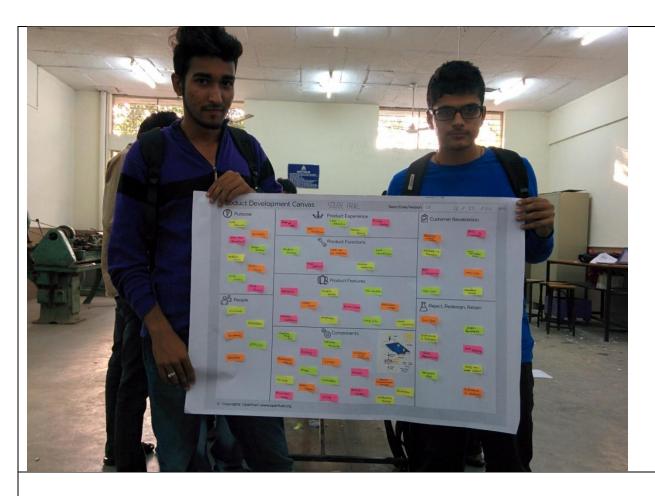

y **Prof. Krunal J Shah –Asst. Professor – Mechanical Engineering Department and Prof Pradhyuman Parmar.** The session started with brief introduction concerning the noble intention of GTU Innovation Council behind introducing the subject. This subject has been introduced at a continuous learning subject that is supposed to be studied by students throughout their degree course. Main benefit of such continuous subject is that students get an opportunity to focus on a particular area of their interest and remain continuously in touch with the topic by the medium of this subject.

# Photo Gallery Students preparing design thinking canvases









**Canvas Designing** 



Students preparing product development canvases





**Canvas Finalization** 



**Students presenting the cavases** 





Students explaining the cavases





Canvases Made by IT students