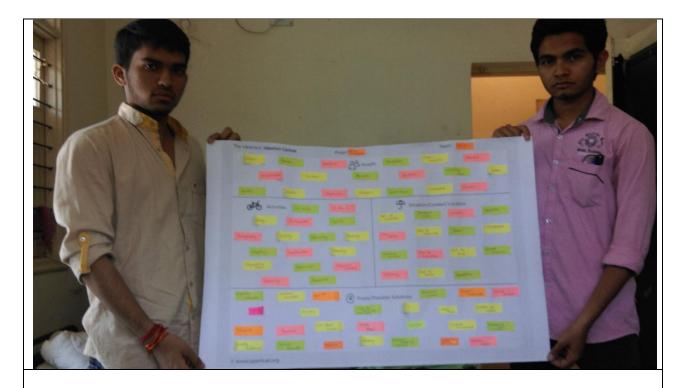

Experts from various nearby colleges are invited for Reviews. Students have made various canvases like

- 1. Empathy canvas
- 2. Ideation Canvas
- 3. Product Development Canvas

Expert reviews and feedbacks are given to all team members for improving the designing and new ideas are given for implementing new things.

Students are Explaining Empahy design canvas to expert faculty

**Discussion with Expert Faculties** 

Students are Explaining Ideation design canvas to expert faculty

**Presenting Ideation Canvas to External Faculty** 