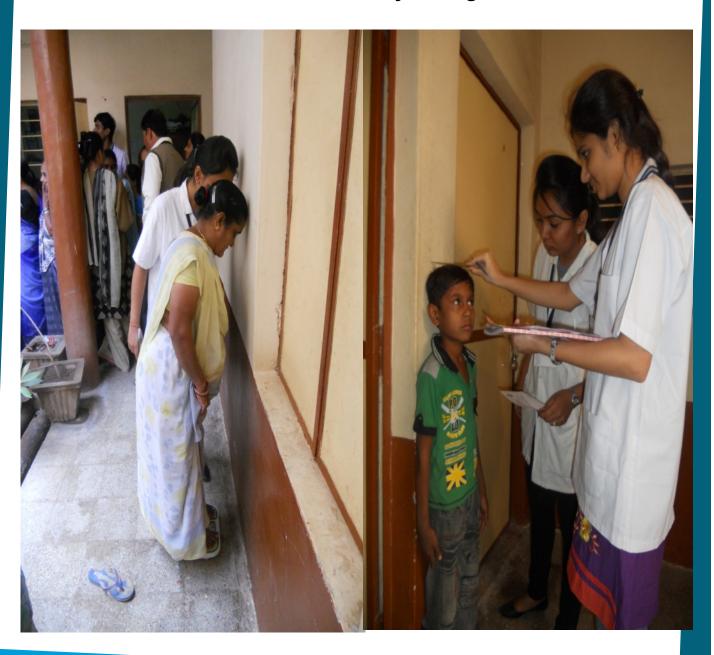

### 1) HEALTH CHECKUP CAMP

Anand Pharmacy College has always believed in exploring the problem in practical life rather than

solving them on paper, one such example is the Health Check Up

(Managed by Shri Ramkrishna Seva Mandal) Accredited by NAAC, CGPA 2.68 & Approved by AICTE, PCI.

Various activities were arranged by M.pharm students of

APC. Around 57 patients were examined for their blood group, Blood Pressure monitoring and Normal Body Mass Index, those who found to have problem were some

advised some exercises and diet modifications and those who were normal were counselled to maintain their health by Dr. Chimanbhai Patel- Physician from Red Cross society and Registered Pharmacist Asha Patel. Some information related to self medication and rational use of drug was also explained by the students from post graduation in Pharmacy of APC. Avoiding Medicine is not an easy advice to be given by Pharmacist but prevention is better than cure, hence patients were advised mostly focused on diet modifications and physical exercises rather than taking medicine!

# HEALTH CHECKUP CAMP organized at Lambhvel village by team of Anand Pharmacy College, Anand

(Managed by Shri Ramkrishna Seva Mandal) Accredited by NAAC, CGPA 2.68 & Approved by AICTE, PCI.