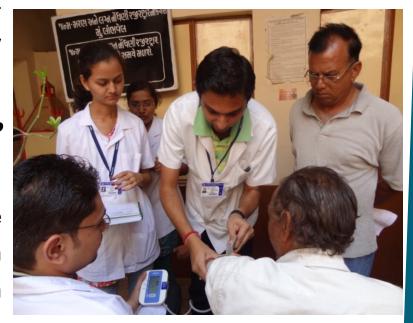

### 1) HEALTH CHECKUP CAMP

Anand Pharmacy College has always believed in exploring the problem in practical life rather than

solving them on paper, one such example is the Health Check Up

(Managed by Shri Ramkrishna Seva Mandal) Accredited by NAAC, CGPA 2.68 & Approved by AICTE, PCI.

Various activities were arranged by M.pharm students of

APC. Around 57 patients were examined for their blood group, Blood Pressure monitoring and Normal Body Mass Index, those who found to have problem were some

advised some exercises and diet modifications and those who were normal were counselled to maintain their health by Dr. Chimanbhai Patel- Physician from Red Cross society and Registered Pharmacist Asha Patel. Some information related to self medication and rational use of drug was also explained by the students from post graduation in Pharmacy of APC. Avoiding Medicine is not an easy advice to be given by Pharmacist but prevention is better than cure, hence patients were advised mostly focused on diet modifications and physical exercises rather than taking medicine!

# HEALTH CHECKUP CAMP organized at Lambhvel village by team of Anand Pharmacy College, Anand

(Managed by Shri Ramkrishna Seva Mandal) Accredited by NAAC, CGPA 2.68 & Approved by AICTE, PCI.