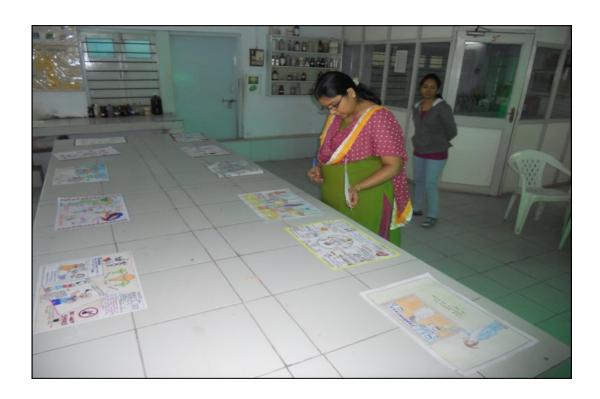

# SCITOONSCOMPETITION-

An amazing world of cartoon showing the role of pharmacist in a very incredible yet simple way and effective too! In Scitoon competition a lot of

talent had participated and displayed their art.

### **SCITOONS COMPETITION**