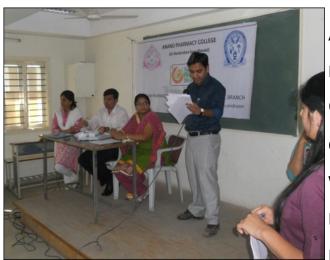

### 1) HEALTH CHECKUP CAMP

Anand Pharmacy College has always believed in exploring the problem in practical life rather than

solving them on paper, one such example is the Health Check Up

(Managed by Shri Ramkrishna Seva Mandal) Accredited by NAAC, CGPA 2.68 & Approved by AICTE, PCI.

Various activities were arranged by M.pharm students of

APC. Around 57 patients were examined for their blood group, Blood Pressure monitoring and Normal Body Mass Index, those who found to have problem were some

advised some exercises and diet modifications and those who were normal were counselled to maintain their health by Dr. Chimanbhai Patel- Physician from Red Cross society and Registered Pharmacist Asha Patel. Some information related to self medication and rational use of drug was also explained by the students from post graduation in Pharmacy of APC. Avoiding Medicine is not an easy advice to be given by Pharmacist but prevention is better than cure, hence patients were advised mostly focused on diet modifications and physical exercises rather than taking medicine!