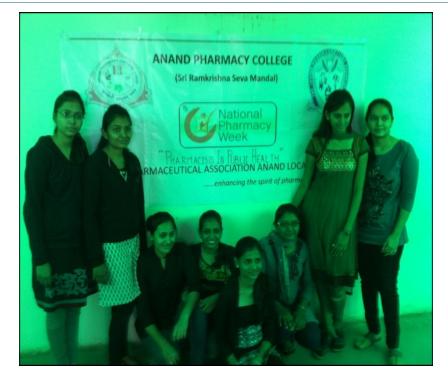

# NATIONAL PHARMACY WEEK MEMORIES

# HEALTH CHECKUP CAMP organized at Lambhvel village by team of Anand Pharmacy College, Anand

(Managed by Shri Ramkrishna Seva Mandal) Accredited by NAAC, CGPA 2.68 & Approved by AICTE, PCI.