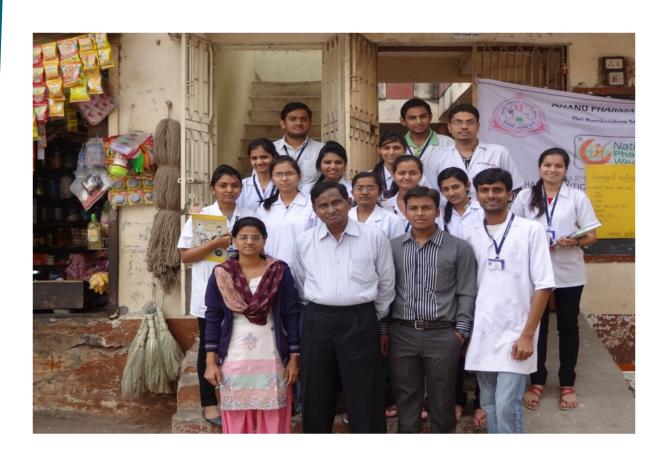

# NATIONAL PHARMACY WEEK MEMORIES

# HEALTH CHECKUP CAMP organized at Lambhvel village by team of Anand Pharmacy College, Anand

(Managed by Shri Ramkrishna Seva Mandal) Accredited by NAAC, CGPA 2.68 & Approved by AICTE, PCI.