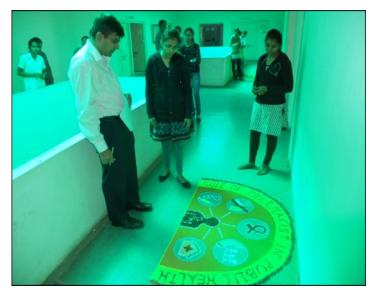

# NATIONAL PHARMACY WEEK MEMORIES

# HEALTH CHECKUP CAMP organized at Lambhvel village by team of Anand Pharmacy College, Anand

(Managed by Shri Ramkrishna Seva Mandal) Accredited by NAAC, CGPA 2.68 & Approved by AICTE, PCI.