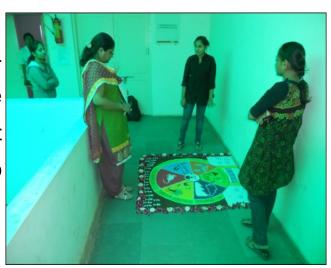

#### RANGOLI COMPETITION-

A war of thoughts willing to be expressed in form of colours, hence needed a delicate yet confident pair of hand to give full justice to the thoughts.

pital pharmacy etc

12 no. of students fought the war of colours and some of them prepared their rangoli with the help of waste material. They showed how pharmacist aware public about various diseases, rational use of drugs, products available in market for smoking cessation, family planning, hos-

## RANGOLI COMPETITION PARTICIPANTS

**QUIZ COMPETITION** 

(Managed by Shri Ramkrishna Seva Mandal) Accredited by NAAC, CGPA 2.68 & Approved by AICTE, PCI.