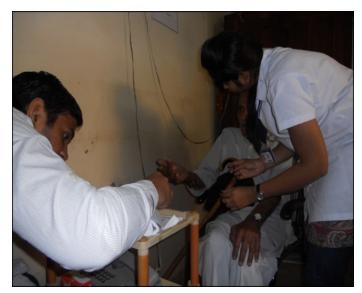

### 1) HEALTH CHECKUP CAMP

Anand Pharmacy College has always believed in exploring the problem in practical life rather than

solving them on paper, one such example is the Health Check Up

(Managed by Shri Ramkrishna Seva Mandal) Accredited by NAAC, CGPA 2.68 & Approved by AICTE, PCI.

Various activities were arranged by M.pharm students of

APC. Around 57 patients were examined for their blood group, Blood Pressure monitoring and Normal Body Mass Index, those who found to have problem were some

advised some exercises and diet modifications and those who were normal were counselled to maintain their health by Dr. Chimanbhai Patel- Physician from Red Cross society and Registered Pharmacist Asha Patel. Some information related to self medication and rational use of drug was also explained by the students from post graduation in Pharmacy of APC. Avoiding Medicine is not an easy advice to be given by Pharmacist but prevention is better than cure, hence patients were advised mostly focused on diet modifications and physical exercises rather than taking medicine!

# HEALTH CHECKUP CAMP organized at Lambhvel village by team of Anand Pharmacy College, Anand

(Managed by Shri Ramkrishna Seva Mandal) Accredited by NAAC, CGPA 2.68 & Approved by AICTE, PCI.