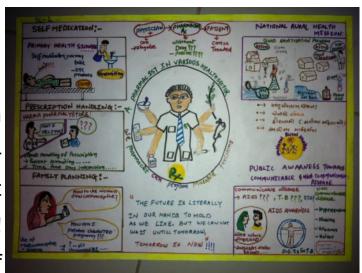

# SCITOONSCOMPETITION-

An amazing world of cartoon showing the role of pharmacist in a very incredible yet simple way and effective too! In Scitoon competition a lot of

talent had participated and displayed their art.

### **SCITOONS COMPETITION**