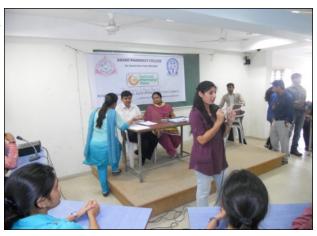

# NATIONAL PHARMACY WEEK MEMORIES

## RANGOLI COMPETITION PARTICIPANTS

**QUIZ COMPETITION** 

(Managed by Shri Ramkrishna Seva Mandal) Accredited by NAAC, CGPA 2.68 & Approved by AICTE, PCI.