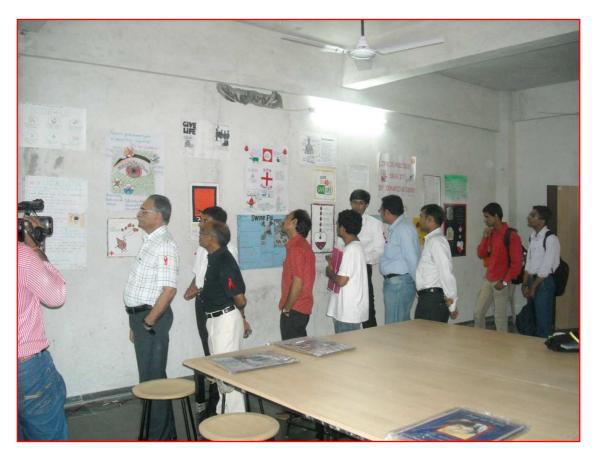

SMT. T.V. MEHTA CHARITABLE FOUNDATION

B.H.Gardi College of Engineering & Technology Smt. T.V.Mehta Charitable foundation

Sri D. V. Mehta, Chairman of Gardi Vidyapith, Prof. S. B. Jadeja, Executive Director of Gardi Vidyapith, along with invited guests at the Poster Exhibition.