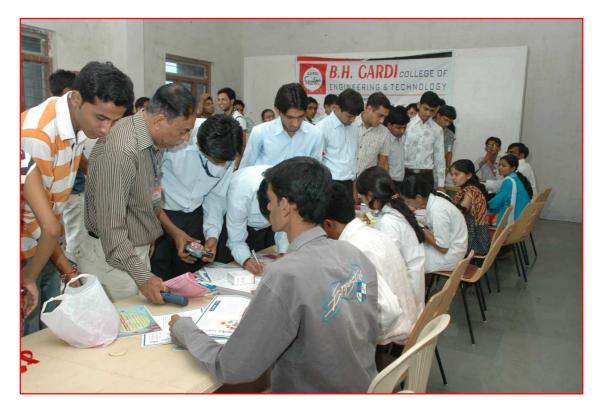

SMT. T.V. MEHTA CHARITABLE FOUNDATION

B.H.Gardi College of Engineering & Technology Smt. T.V.Mehta Charitable foundation

Students and faculties B. H. Gardi College zealously registering for the Blood Donation at the Preregistration Desk.