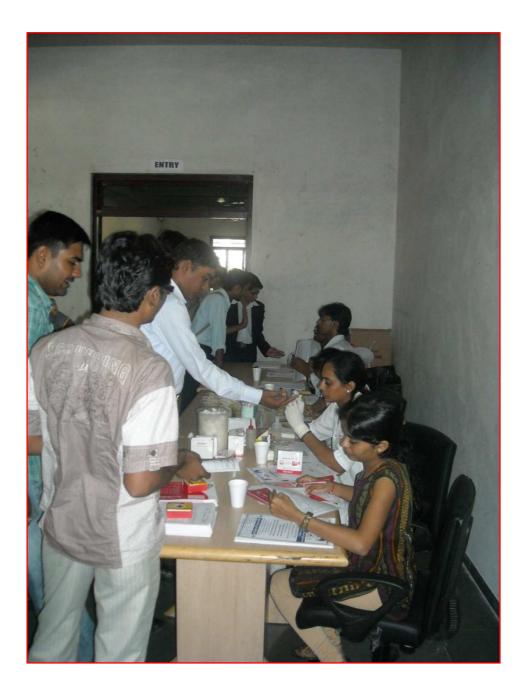

SMT. T.V. MEHTA CHARITABLE FOUNDATION

B.H.Gardi College of Engineering & Technology Smt. T.V.Mehta Charitable foundation

The students undergoing for the Thalassemia Test at the Thalassemia Screening Desk.