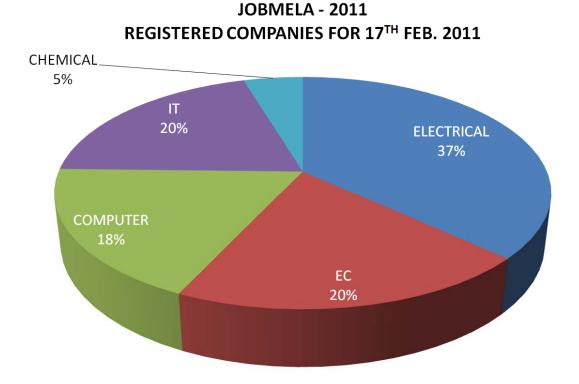

JOBMELA - 2011
REGISTERED COMPANIES FOR DEGREE STUDENTS ON 17<sup>TH</sup> FEB. 2011

JOBMELA - 2011
REGISTERED COMPANIES FOR DIPLOMA STUDENTS ON 17<sup>TH</sup> FEB. 2011