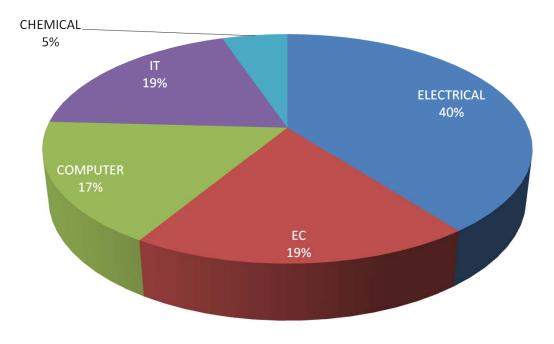

#### JOBMELA - 2011 REGISTERED COMPANIES FOR 18<sup>TH</sup> FEB. 2011

 ${\it JOBMELA-2011} \\ {\it REGISTERED COMPANIES FOR DEGREE STUDENTS ON 18^{TH} FEB.~2011} \\$ 

JOBMELA - 2011
REGISTERED COMPANIES FOR DIPLOMA STUDENTS ON 18<sup>TH</sup> FEB. 2011