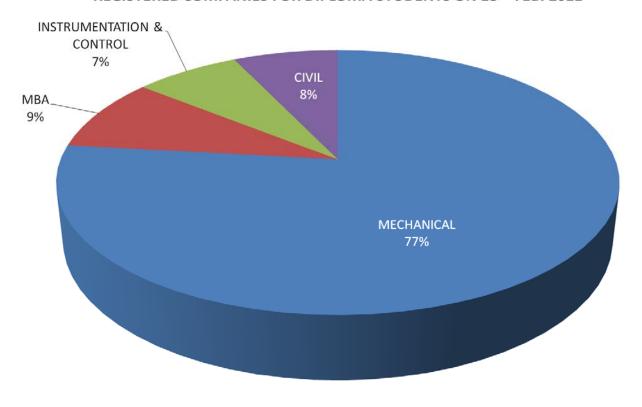

JOBMELA - 2011
REGISTERED COMPANIES FOR DEGREE STUDENTS ON 17<sup>TH</sup> FEB. 2011

JOBMELA - 2011
REGISTERED COMPANIES FOR DIPLOMA STUDENTS ON 17<sup>TH</sup> FEB. 2011

#### JOBMELA - 2011 REGISTERED COMPANIES FOR 18<sup>TH</sup> FEB. 2011

 ${\it JOBMELA-2011} \\ {\it REGISTERED COMPANIES FOR DEGREE STUDENTS ON 18^{TH} FEB.~2011} \\$ 

JOBMELA - 2011
REGISTERED COMPANIES FOR DIPLOMA STUDENTS ON 18<sup>TH</sup> FEB. 2011