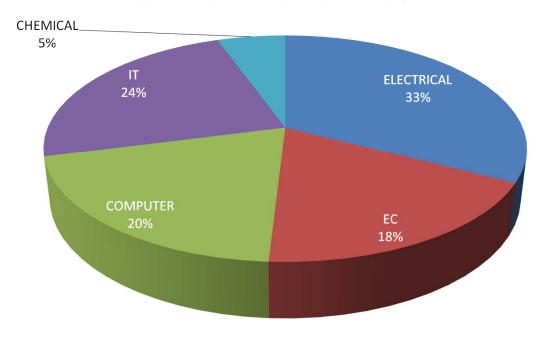

JOBMELA - 2011
REGISTERED COMPANIES FOR DEGREE STUDENTS ON 17<sup>TH</sup> FEB. 2011

JOBMELA - 2011
REGISTERED COMPANIES FOR DIPLOMA STUDENTS ON 17<sup>TH</sup> FEB. 2011