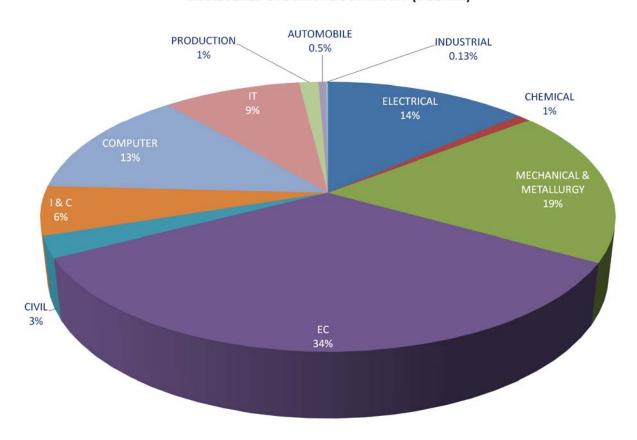

JOBMELA - 2011
REGISTERED COMPANIES FOR DEGREE STUDENTS ON 17<sup>TH</sup> FEB. 2011

JOBMELA - 2011
REGISTERED COMPANIES FOR DIPLOMA STUDENTS ON 17<sup>TH</sup> FEB. 2011