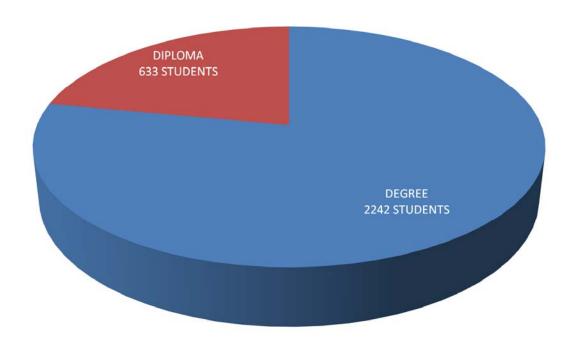

JOBMELA 2011
TOTAL REGISTERED STUDENTS

# JOBMELA - 2011 REGISTERED STUDENT'S SUMMARY (DEGREE)

JOBMELA - 2011
REGISTERED STUDENT'S SUMMARY (DIPLOMA)