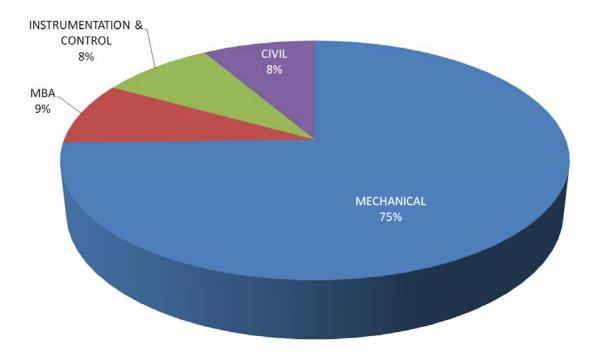

#### JOBMELA - 2011 REGISTERED COMPANIES FOR 18<sup>TH</sup> FEB. 2011

 ${\it JOBMELA-2011} \\ {\it REGISTERED COMPANIES FOR DEGREE STUDENTS ON 18^{TH} FEB.~2011} \\$ 

JOBMELA - 2011
REGISTERED COMPANIES FOR DIPLOMA STUDENTS ON 18<sup>TH</sup> FEB. 2011