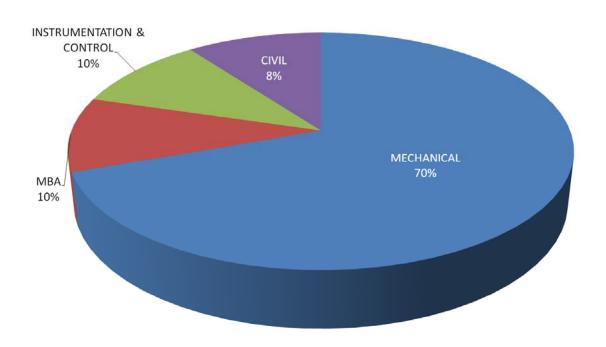

JOBMELA 2011
TOTAL REGISTERED STUDENTS

# JOBMELA - 2011 REGISTERED STUDENT'S SUMMARY (DEGREE)

JOBMELA - 2011
REGISTERED STUDENT'S SUMMARY (DIPLOMA)