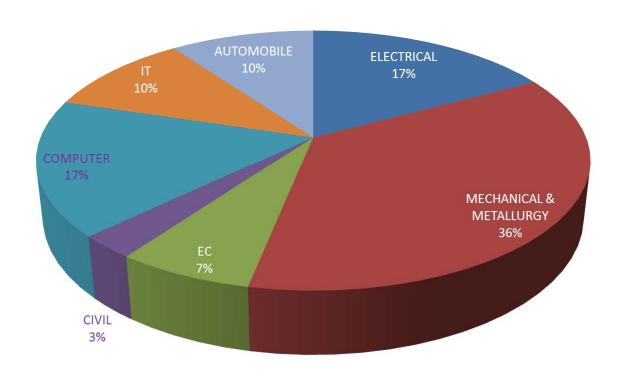

JOBMELA - 2011
REGISTERED COMPANIES FOR DEGREE STUDENTS ON 17<sup>TH</sup> FEB. 2011

JOBMELA - 2011
REGISTERED COMPANIES FOR DIPLOMA STUDENTS ON 17<sup>TH</sup> FEB. 2011