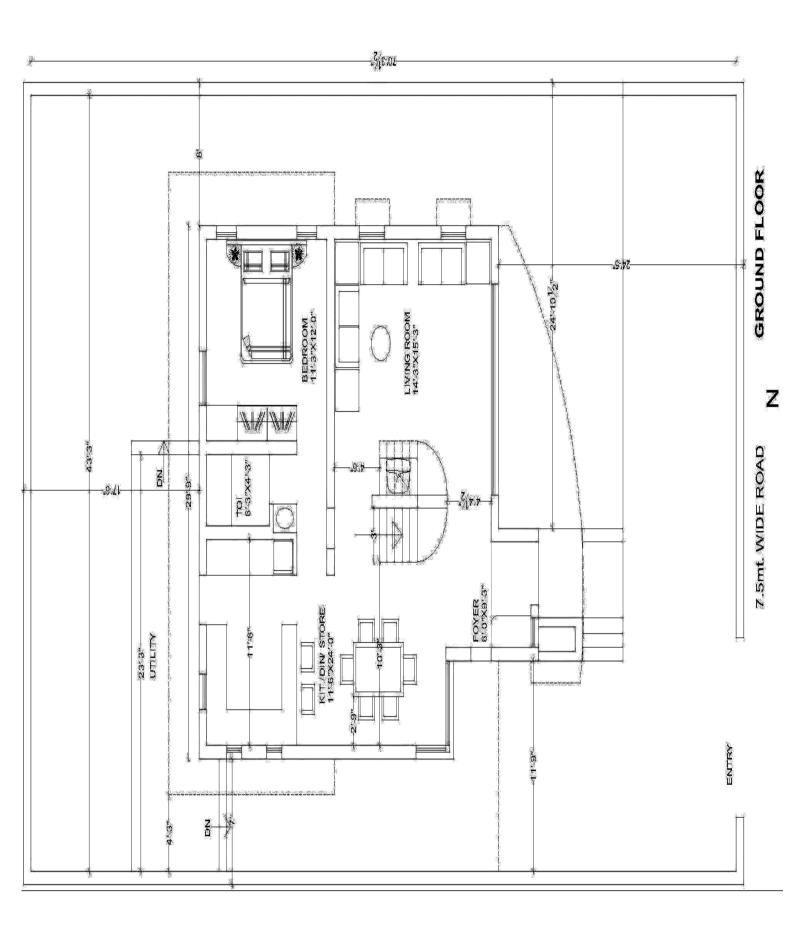

OR

Design Landscaping for the given residence and sketch the design in plan. 10 **Q.5** Show any 2 details in enlarged sketch.

\*\*\*\*\*