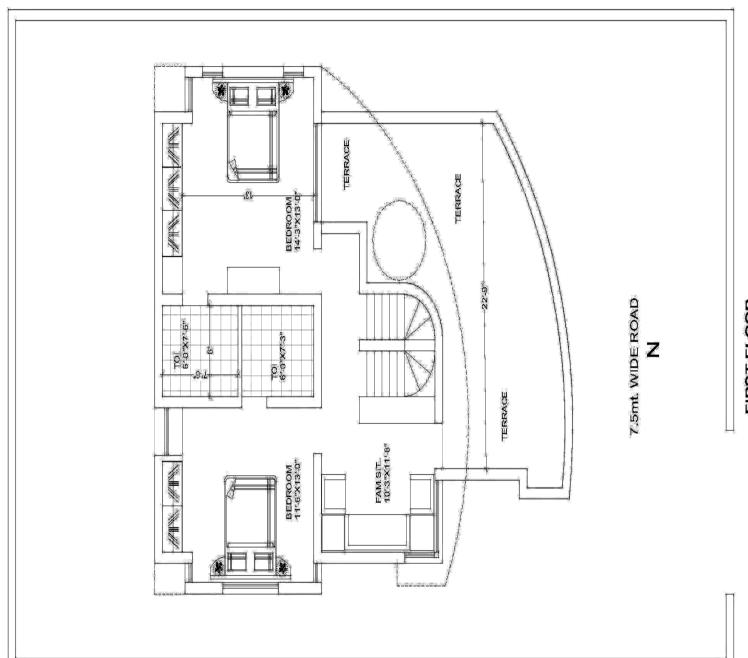

OR

Design Landscaping for the given residence and sketch the design in plan. 10 **Q.5** Show any 2 details in enlarged sketch.

\*\*\*\*\*