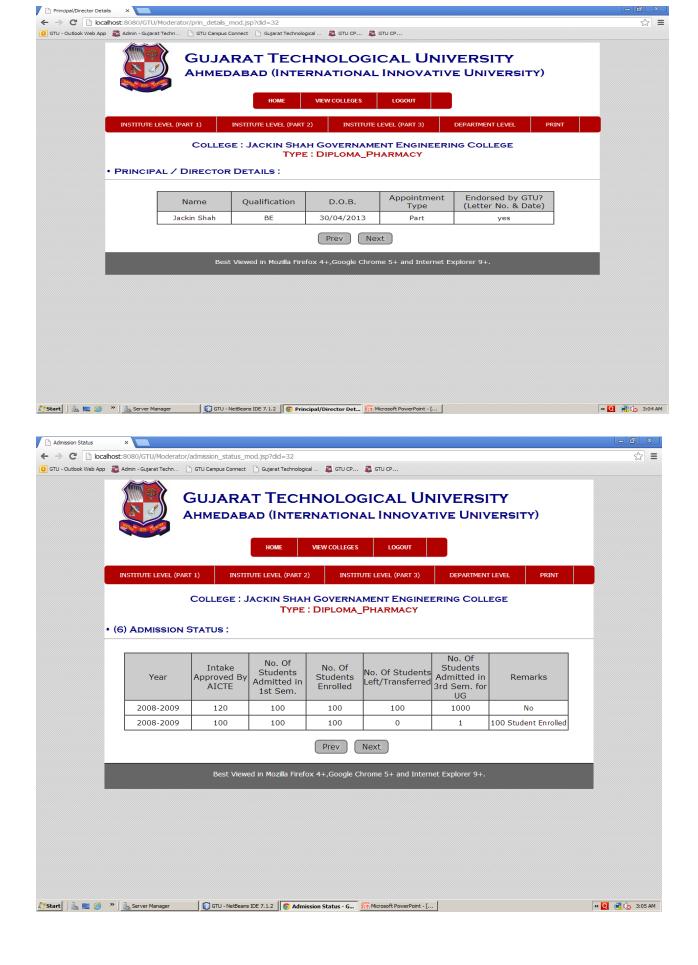

## **Moderator Manual**

- Link is 14.139.122.77.8099/GTU/
- Here, there is a sample of shreen shots as an example.
- Moderator(Chairman) has to Login using valid Username & password. Username & Password has been sent to Expert Sr. No. (1)'s mobile as per the order from GTU before visit of institute. Enter the mobile no. as Username.
- Only Moderator can take printout of whole filled form/particular page.
- While cursor motion, the Red color shows that the particular form/page is still Un-filled. The Green color shows that that particular form/page is filled.
- Moderator has to enter the details in the field Required/Expected Colum like Academic infrastructure, Essential Amenities, Computers, Internet etc.
- At the time of entering Library & Journal detail, **Moderator has to click on edit button** and then enter required no. of books, titles & journals.
- Committee members have to write their Observations by adding new text area.
- Committee members have to write their recommendations by adding new text area.
- All the committee members have to enter the Bank account details for honorarium purpose.
- At last, all the committee members & respective principal (Place of Visit) have to sign. at specific page after printout of whole form/report.