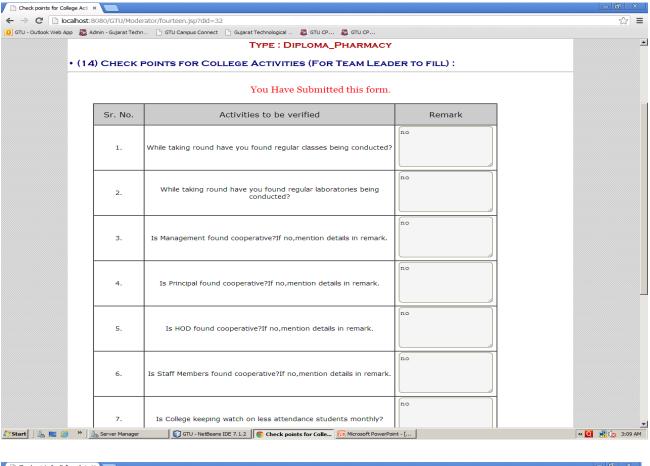

## **Moderator Manual**

- Link is 14.139.122.77.8099/GTU/
- Here, there is a sample of shreen shots as an example.
- Moderator(Chairman) has to Login using valid Username & password. Username & Password has been sent to Expert Sr. No. (1)'s mobile as per the order from GTU before visit of institute. Enter the mobile no. as Username.
- Only Moderator can take printout of whole filled form/particular page.
- While cursor motion, the Red color shows that the particular form/page is still Un-filled. The Green color shows that that particular form/page is filled.
- Moderator has to enter the details in the field Required/Expected Colum like Academic infrastructure, Essential Amenities, Computers, Internet etc.
- At the time of entering Library & Journal detail, **Moderator has to click on edit button** and then enter required no. of books, titles & journals.
- Committee members have to write their Observations by adding new text area.
- Committee members have to write their recommendations by adding new text area.
- All the committee members have to enter the Bank account details for honorarium purpose.
- At last, all the committee members & respective principal (Place of Visit) have to sign. at specific page after printout of whole form/report.