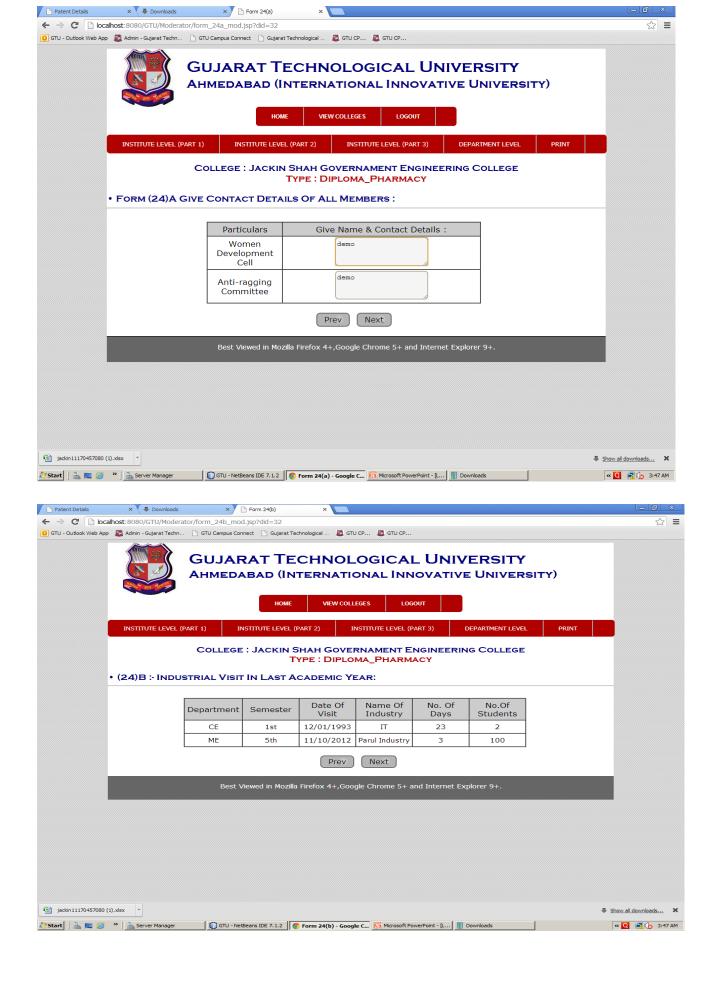

## **Moderator Manual**

- Link is 14.139.122.77.8099/GTU/
- Here, there is a sample of shreen shots as an example.
- Moderator(Chairman) has to Login using valid Username & password. Username & Password has been sent to Expert Sr. No. (1)'s mobile as per the order from GTU before visit of institute. Enter the mobile no. as Username.
- Only Moderator can take printout of whole filled form/particular page.
- While cursor motion, the Red color shows that the particular form/page is still Un-filled. The Green color shows that that particular form/page is filled.
- Moderator has to enter the details in the field Required/Expected Colum like Academic infrastructure, Essential Amenities, Computers, Internet etc.
- At the time of entering Library & Journal detail, **Moderator has to click on edit button** and then enter required no. of books, titles & journals.
- Committee members have to write their Observations by adding new text area.
- Committee members have to write their recommendations by adding new text area.
- All the committee members have to enter the Bank account details for honorarium purpose.
- At last, all the committee members & respective principal (Place of Visit) have to sign. at specific page after printout of whole form/report.