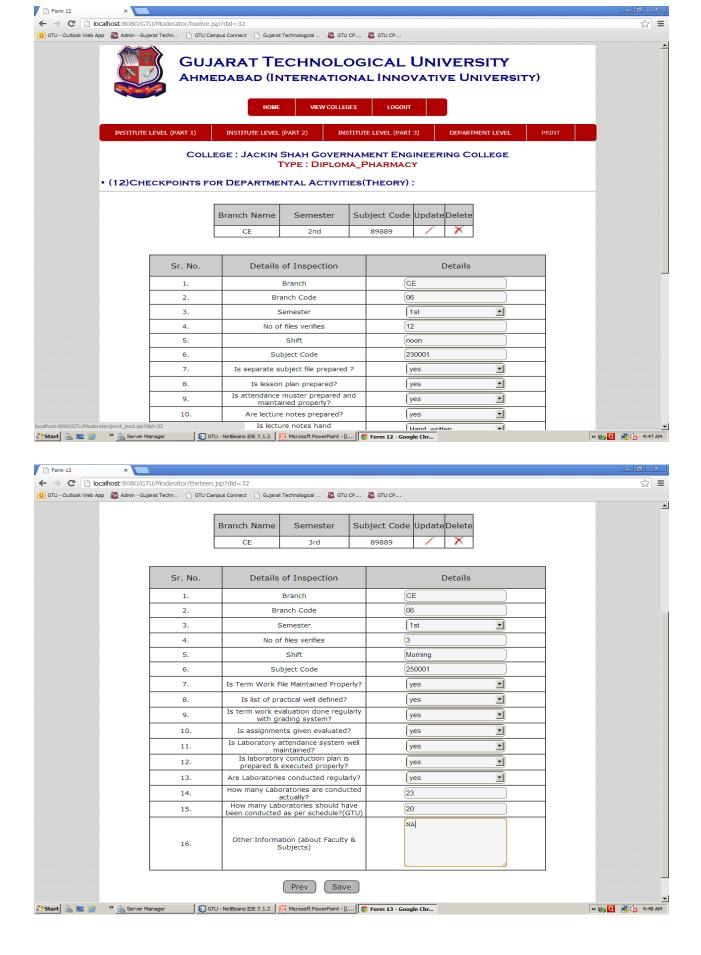

## **Moderator Manual**

- Link is 14.139.122.77.8099/GTU/
- Here, there is a sample of shreen shots as an example.
- Moderator(Chairman) has to Login using valid Username & password. Username & Password has been sent to Expert Sr. No. (1)'s mobile as per the order from GTU before visit of institute. Enter the mobile no. as Username.
- Only Moderator can take printout of whole filled form/particular page.
- While cursor motion, the Red color shows that the particular form/page is still Un-filled. The Green color shows that that particular form/page is filled.
- Moderator has to enter the details in the field Required/Expected Colum like Academic infrastructure, Essential Amenities, Computers, Internet etc.
- At the time of entering Library & Journal detail, **Moderator has to click on edit button** and then enter required no. of books, titles & journals.
- Committee members have to write their Observations by adding new text area.
- Committee members have to write their recommendations by adding new text area.
- All the committee members have to enter the Bank account details for honorarium purpose.
- At last, all the committee members & respective principal (Place of Visit) have to sign. at specific page after printout of whole form/report.