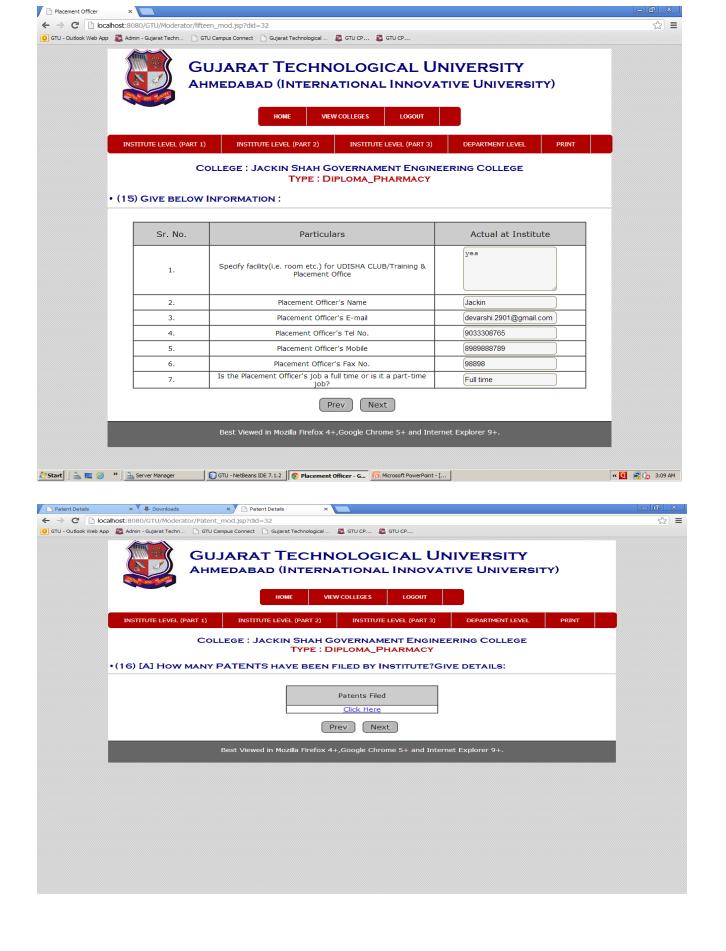

## **Moderator Manual**

- Link is 14.139.122.77.8099/GTU/
- Here, there is a sample of shreen shots as an example.
- Moderator(Chairman) has to Login using valid Username & password. Username & Password has been sent to Expert Sr. No. (1)'s mobile as per the order from GTU before visit of institute. Enter the mobile no. as Username.
- Only Moderator can take printout of whole filled form/particular page.
- While cursor motion, the Red color shows that the particular form/page is still Un-filled. The Green color shows that that particular form/page is filled.
- Moderator has to enter the details in the field Required/Expected Colum like Academic infrastructure, Essential Amenities, Computers, Internet etc.
- At the time of entering Library & Journal detail, **Moderator has to click on edit button** and then enter required no. of books, titles & journals.
- Committee members have to write their Observations by adding new text area.
- Committee members have to write their recommendations by adding new text area.
- All the committee members have to enter the Bank account details for honorarium purpose.
- At last, all the committee members & respective principal (Place of Visit) have to sign. at specific page after printout of whole form/report.