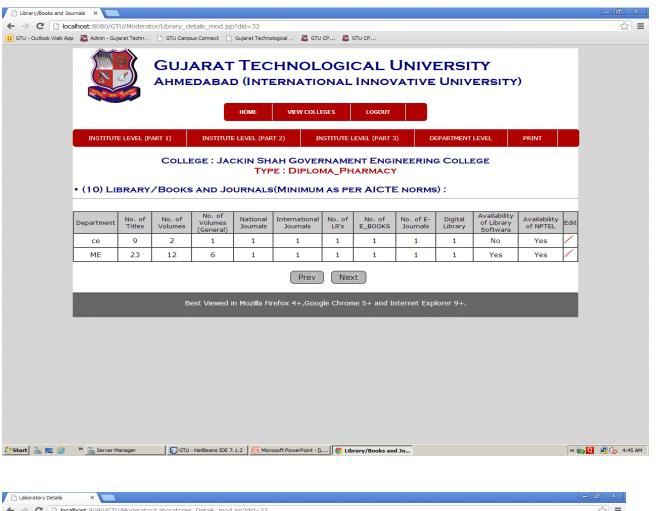

## **Moderator Manual**

- Link is 14.139.122.77.8099/GTU/
- Here, there is a sample of shreen shots as an example.
- Moderator(Chairman) has to Login using valid Username & password. Username & Password has been sent to Expert Sr. No. (1)'s mobile as per the order from GTU before visit of institute. Enter the mobile no. as Username.
- Only Moderator can take printout of whole filled form/particular page.
- While cursor motion, the Red color shows that the particular form/page is still Un-filled. The Green color shows that that particular form/page is filled.
- Moderator has to enter the details in the field Required/Expected Colum like Academic infrastructure, Essential Amenities, Computers, Internet etc.
- At the time of entering Library & Journal detail, **Moderator has to click on edit button** and then enter required no. of books, titles & journals.
- Committee members have to write their Observations by adding new text area.
- Committee members have to write their recommendations by adding new text area.
- All the committee members have to enter the Bank account details for honorarium purpose.
- At last, all the committee members & respective principal (Place of Visit) have to sign. at specific page after printout of whole form/report.