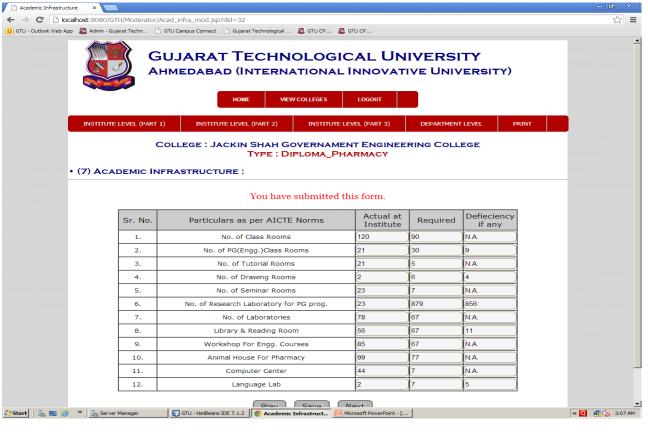

## **Moderator Manual**

- Link is 14.139.122.77.8099/GTU/
- Here, there is a sample of shreen shots as an example.
- Moderator(Chairman) has to Login using valid Username & password. Username & Password has been sent to Expert Sr. No. (1)'s mobile as per the order from GTU before visit of institute. Enter the mobile no. as Username.
- Only Moderator can take printout of whole filled form/particular page.
- While cursor motion, the Red color shows that the particular form/page is still Un-filled. The Green color shows that that particular form/page is filled.
- Moderator has to enter the details in the field Required/Expected Colum like Academic infrastructure, Essential Amenities, Computers, Internet etc.
- At the time of entering Library & Journal detail, **Moderator has to click on edit button** and then enter required no. of books, titles & journals.
- Committee members have to write their Observations by adding new text area.
- Committee members have to write their recommendations by adding new text area.
- All the committee members have to enter the Bank account details for honorarium purpose.
- At last, all the committee members & respective principal (Place of Visit) have to sign. at specific page after printout of whole form/report.