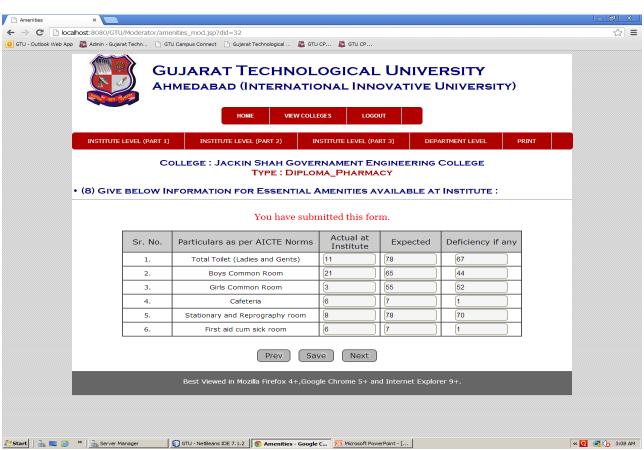

## **Moderator Manual**

- Link is 14.139.122.77.8099/GTU/
- Here, there is a sample of shreen shots as an example.
- Moderator(Chairman) has to Login using valid Username & password. Username & Password has been sent to Expert Sr. No. (1)'s mobile as per the order from GTU before visit of institute. Enter the mobile no. as Username.
- Only Moderator can take printout of whole filled form/particular page.
- While cursor motion, the Red color shows that the particular form/page is still Un-filled. The Green color shows that that particular form/page is filled.
- Moderator has to enter the details in the field Required/Expected Colum like Academic infrastructure, Essential Amenities, Computers, Internet etc.
- At the time of entering Library & Journal detail, **Moderator has to click on edit button** and then enter required no. of books, titles & journals.
- Committee members have to write their Observations by adding new text area.
- Committee members have to write their recommendations by adding new text area.
- All the committee members have to enter the Bank account details for honorarium purpose.
- At last, all the committee members & respective principal (Place of Visit) have to sign. at specific page after printout of whole form/report.