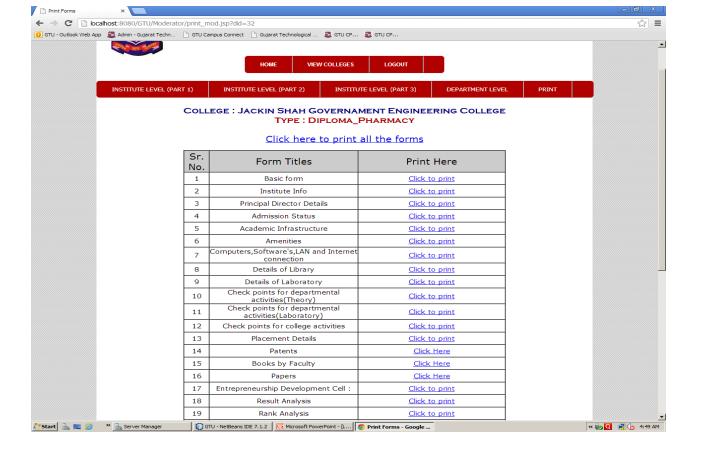

## **Moderator Manual**

- Link is 14.139.122.77.8099/GTU/
- Here, there is a sample of shreen shots as an example.
- Moderator(Chairman) has to Login using valid Username & password. Username & Password has been sent to Expert Sr. No. (1)'s mobile as per the order from GTU before visit of institute. Enter the mobile no. as Username.
- Only Moderator can take printout of whole filled form/particular page.
- While cursor motion, the Red color shows that the particular form/page is still Un-filled. The Green color shows that that particular form/page is filled.
- Moderator has to enter the details in the field Required/Expected Colum like Academic infrastructure, Essential Amenities, Computers, Internet etc.
- At the time of entering Library & Journal detail, **Moderator has to click on edit button** and then enter required no. of books, titles & journals.
- Committee members have to write their Observations by adding new text area.
- Committee members have to write their recommendations by adding new text area.
- All the committee members have to enter the Bank account details for honorarium purpose.
- At last, all the committee members & respective principal (Place of Visit) have to sign. at specific page after printout of whole form/report.