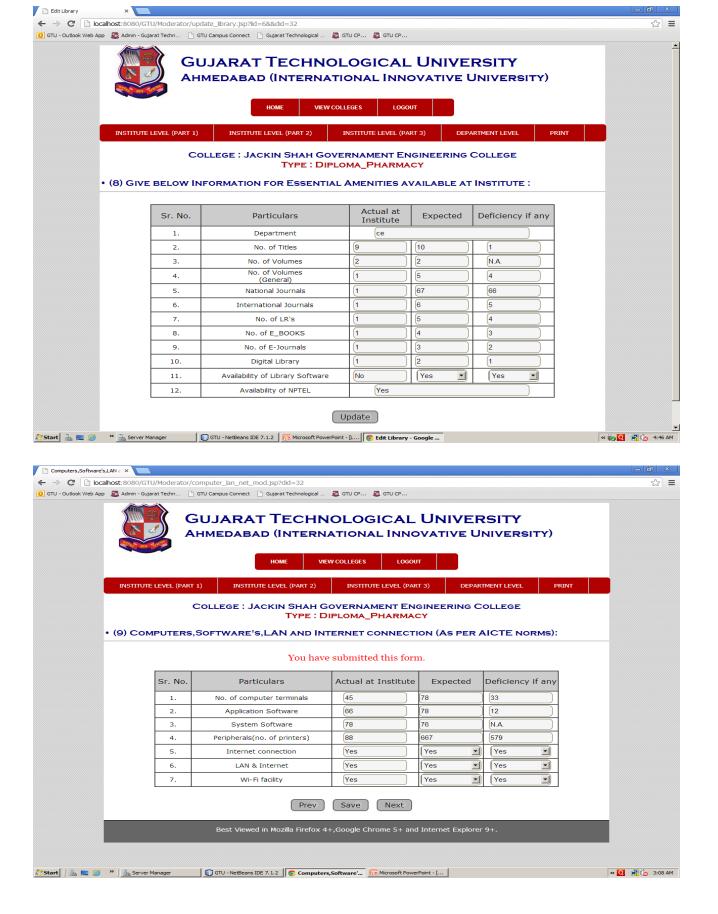

## **Moderator Manual**

- Link is 14.139.122.77.8099/GTU/
- Here, there is a sample of shreen shots as an example.
- Moderator(Chairman) has to Login using valid Username & password. Username & Password has been sent to Expert Sr. No. (1)'s mobile as per the order from GTU before visit of institute. Enter the mobile no. as Username.
- Only Moderator can take printout of whole filled form/particular page.
- While cursor motion, the Red color shows that the particular form/page is still Un-filled. The Green color shows that that particular form/page is filled.
- Moderator has to enter the details in the field Required/Expected Colum like Academic infrastructure, Essential Amenities, Computers, Internet etc.
- At the time of entering Library & Journal detail, **Moderator has to click on edit button** and then enter required no. of books, titles & journals.
- Committee members have to write their Observations by adding new text area.
- Committee members have to write their recommendations by adding new text area.
- All the committee members have to enter the Bank account details for honorarium purpose.
- At last, all the committee members & respective principal (Place of Visit) have to sign. at specific page after printout of whole form/report.