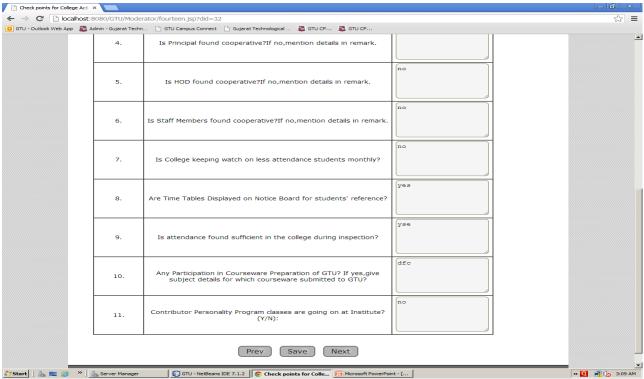

## **Moderator Manual**

- Link is 14.139.122.77.8099/GTU/
- Here, there is a sample of shreen shots as an example.
- Moderator(Chairman) has to Login using valid Username & password. Username & Password has been sent to Expert Sr. No. (1)'s mobile as per the order from GTU before visit of institute. Enter the mobile no. as Username.
- Only Moderator can take printout of whole filled form/particular page.
- While cursor motion, the Red color shows that the particular form/page is still Un-filled. The Green color shows that that particular form/page is filled.
- Moderator has to enter the details in the field Required/Expected Colum like Academic infrastructure, Essential Amenities, Computers, Internet etc.
- At the time of entering Library & Journal detail, **Moderator has to click on edit button** and then enter required no. of books, titles & journals.
- Committee members have to write their Observations by adding new text area.
- Committee members have to write their recommendations by adding new text area.
- All the committee members have to enter the Bank account details for honorarium purpose.
- At last, all the committee members & respective principal (Place of Visit) have to sign. at specific page after printout of whole form/report.