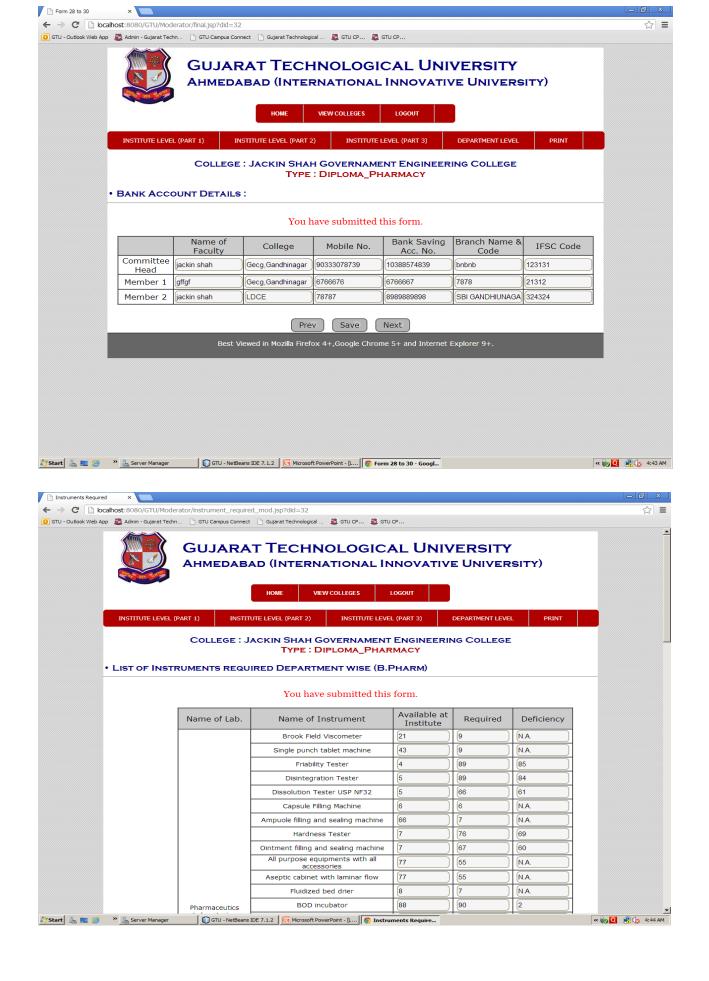

## **Moderator Manual**

- Link is 14.139.122.77.8099/GTU/
- Here, there is a sample of shreen shots as an example.
- Moderator(Chairman) has to Login using valid Username & password. Username & Password has been sent to Expert Sr. No. (1)'s mobile as per the order from GTU before visit of institute. Enter the mobile no. as Username.
- Only Moderator can take printout of whole filled form/particular page.
- While cursor motion, the Red color shows that the particular form/page is still Un-filled. The Green color shows that that particular form/page is filled.
- Moderator has to enter the details in the field Required/Expected Colum like Academic infrastructure, Essential Amenities, Computers, Internet etc.
- At the time of entering Library & Journal detail, **Moderator has to click on edit button** and then enter required no. of books, titles & journals.
- Committee members have to write their Observations by adding new text area.
- Committee members have to write their recommendations by adding new text area.
- All the committee members have to enter the Bank account details for honorarium purpose.
- At last, all the committee members & respective principal (Place of Visit) have to sign. at specific page after printout of whole form/report.