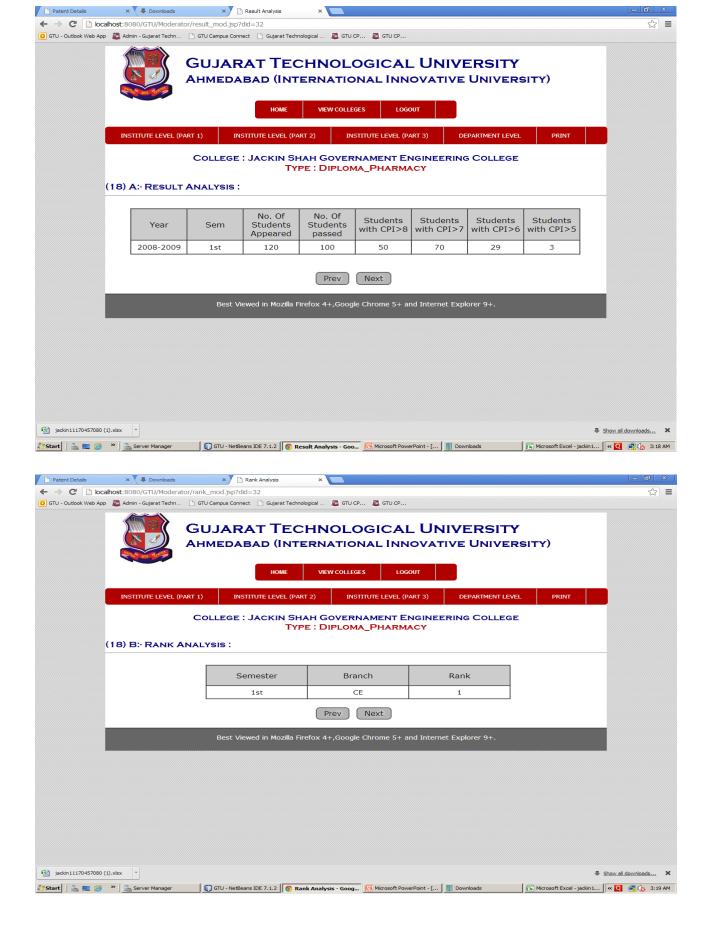

## **Moderator Manual**

- Link is 14.139.122.77.8099/GTU/
- Here, there is a sample of shreen shots as an example.
- Moderator(Chairman) has to Login using valid Username & password. Username & Password has been sent to Expert Sr. No. (1)'s mobile as per the order from GTU before visit of institute. Enter the mobile no. as Username.
- Only Moderator can take printout of whole filled form/particular page.
- While cursor motion, the Red color shows that the particular form/page is still Un-filled. The Green color shows that that particular form/page is filled.
- Moderator has to enter the details in the field Required/Expected Colum like Academic infrastructure, Essential Amenities, Computers, Internet etc.
- At the time of entering Library & Journal detail, **Moderator has to click on edit button** and then enter required no. of books, titles & journals.
- Committee members have to write their Observations by adding new text area.
- Committee members have to write their recommendations by adding new text area.
- All the committee members have to enter the Bank account details for honorarium purpose.
- At last, all the committee members & respective principal (Place of Visit) have to sign. at specific page after printout of whole form/report.