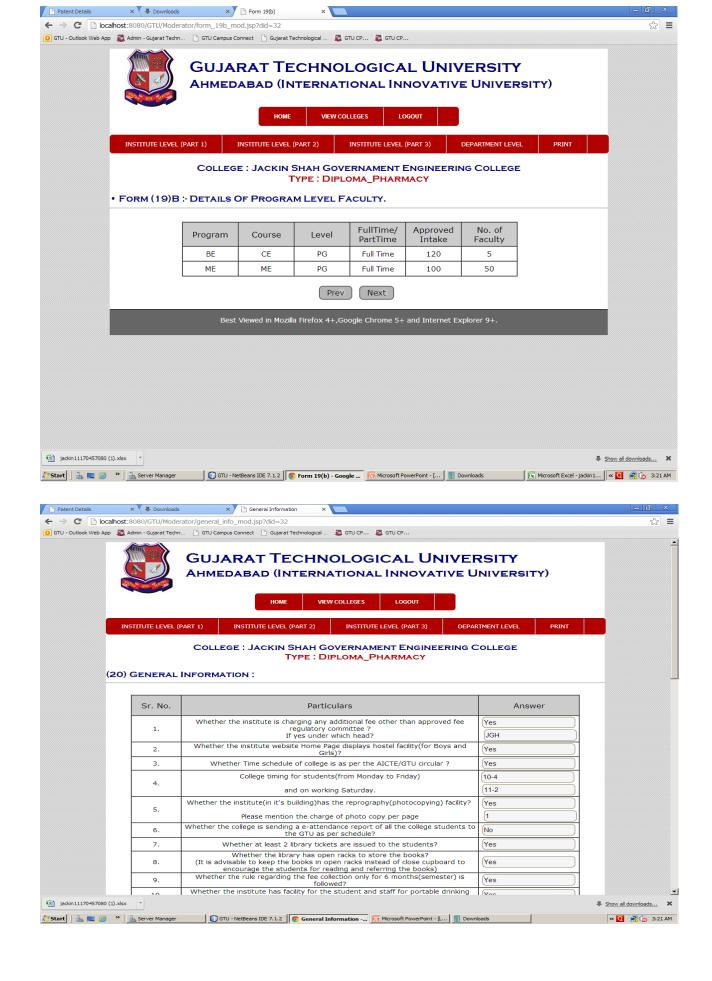

## **Moderator Manual**

- Link is 14.139.122.77.8099/GTU/
- Here, there is a sample of shreen shots as an example.
- Moderator(Chairman) has to Login using valid Username & password. Username & Password has been sent to Expert Sr. No. (1)'s mobile as per the order from GTU before visit of institute. Enter the mobile no. as Username.
- Only Moderator can take printout of whole filled form/particular page.
- While cursor motion, the Red color shows that the particular form/page is still Un-filled. The Green color shows that that particular form/page is filled.
- Moderator has to enter the details in the field Required/Expected Colum like Academic infrastructure, Essential Amenities, Computers, Internet etc.
- At the time of entering Library & Journal detail, **Moderator has to click on edit button** and then enter required no. of books, titles & journals.
- Committee members have to write their Observations by adding new text area.
- Committee members have to write their recommendations by adding new text area.
- All the committee members have to enter the Bank account details for honorarium purpose.
- At last, all the committee members & respective principal (Place of Visit) have to sign. at specific page after printout of whole form/report.