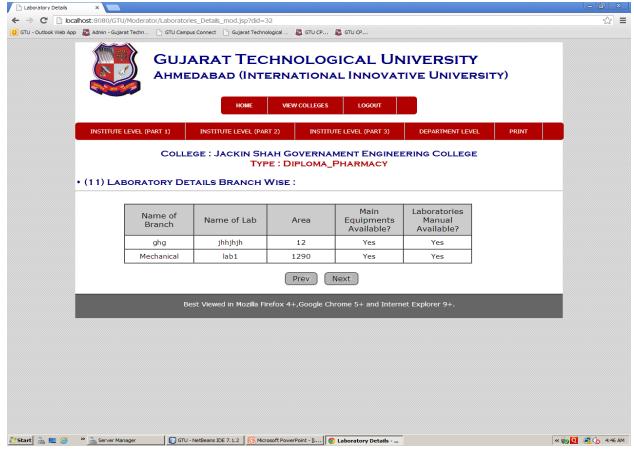

## **Moderator Manual**

- Link is 14.139.122.77.8099/GTU/
- Here, there is a sample of shreen shots as an example.
- Moderator(Chairman) has to Login using valid Username & password. Username & Password has been sent to Expert Sr. No. (1)'s mobile as per the order from GTU before visit of institute. Enter the mobile no. as Username.
- Only Moderator can take printout of whole filled form/particular page.
- While cursor motion, the Red color shows that the particular form/page is still Un-filled. The Green color shows that that particular form/page is filled.
- Moderator has to enter the details in the field Required/Expected Colum like Academic infrastructure, Essential Amenities, Computers, Internet etc.
- At the time of entering Library & Journal detail, **Moderator has to click on edit button** and then enter required no. of books, titles & journals.
- Committee members have to write their Observations by adding new text area.
- Committee members have to write their recommendations by adding new text area.
- All the committee members have to enter the Bank account details for honorarium purpose.
- At last, all the committee members & respective principal (Place of Visit) have to sign. at specific page after printout of whole form/report.