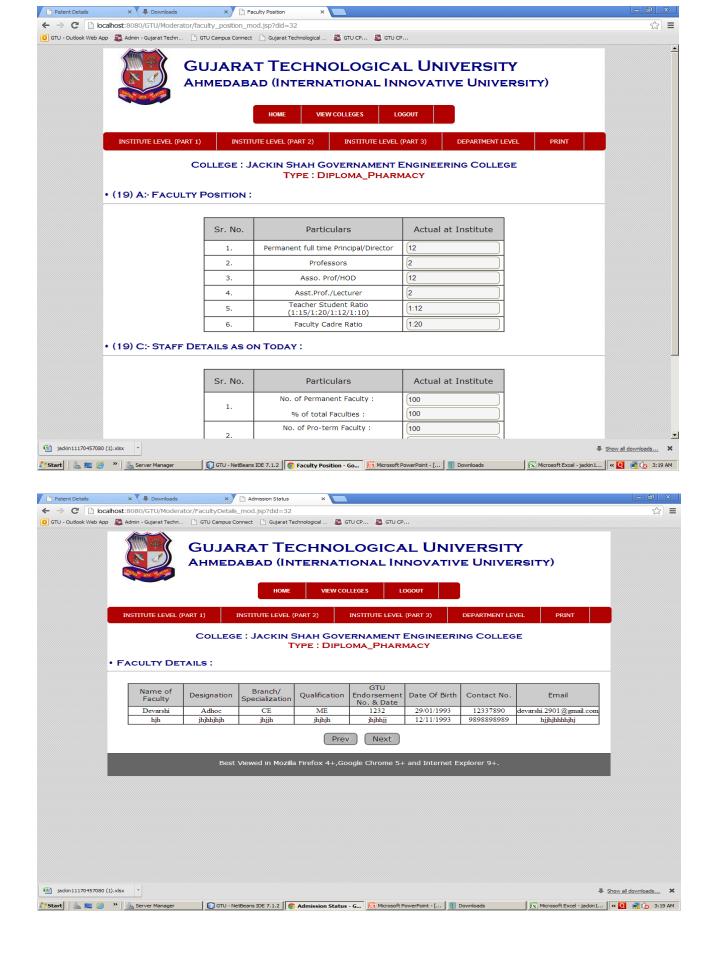

## **Moderator Manual**

- Link is 14.139.122.77.8099/GTU/
- Here, there is a sample of shreen shots as an example.
- Moderator(Chairman) has to Login using valid Username & password. Username & Password has been sent to Expert Sr. No. (1)'s mobile as per the order from GTU before visit of institute. Enter the mobile no. as Username.
- Only Moderator can take printout of whole filled form/particular page.
- While cursor motion, the Red color shows that the particular form/page is still Un-filled. The Green color shows that that particular form/page is filled.
- Moderator has to enter the details in the field Required/Expected Colum like Academic infrastructure, Essential Amenities, Computers, Internet etc.
- At the time of entering Library & Journal detail, **Moderator has to click on edit button** and then enter required no. of books, titles & journals.
- Committee members have to write their Observations by adding new text area.
- Committee members have to write their recommendations by adding new text area.
- All the committee members have to enter the Bank account details for honorarium purpose.
- At last, all the committee members & respective principal (Place of Visit) have to sign. at specific page after printout of whole form/report.