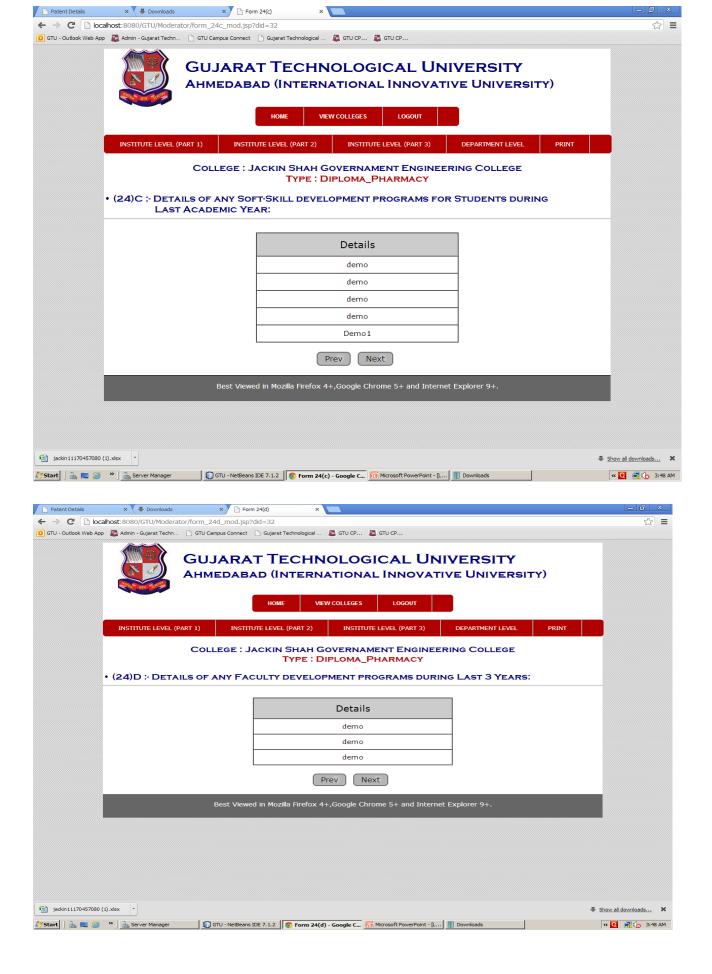

## **Moderator Manual**

- Link is 14.139.122.77.8099/GTU/
- Here, there is a sample of shreen shots as an example.
- Moderator(Chairman) has to Login using valid Username & password. Username & Password has been sent to Expert Sr. No. (1)'s mobile as per the order from GTU before visit of institute. Enter the mobile no. as Username.
- Only Moderator can take printout of whole filled form/particular page.
- While cursor motion, the Red color shows that the particular form/page is still Un-filled. The Green color shows that that particular form/page is filled.
- Moderator has to enter the details in the field Required/Expected Colum like Academic infrastructure, Essential Amenities, Computers, Internet etc.
- At the time of entering Library & Journal detail, **Moderator has to click on edit button** and then enter required no. of books, titles & journals.
- Committee members have to write their Observations by adding new text area.
- Committee members have to write their recommendations by adding new text area.
- All the committee members have to enter the Bank account details for honorarium purpose.
- At last, all the committee members & respective principal (Place of Visit) have to sign. at specific page after printout of whole form/report.