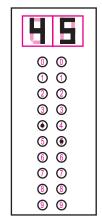

Wrong Method

Wrong Method

Wrong Method

| H | 9 |
|---|---|
| 0 | 0 |
| 1 | 1 |
| 2 | 2 |
| 3 | 3 |
| 4 |   |
| 5 | 6 |
| 6 |   |
| 7 | 0 |
| 8 | 8 |
| 9 | 9 |

3. Always use font like LED for filling marks in boxes. As Shown below:-