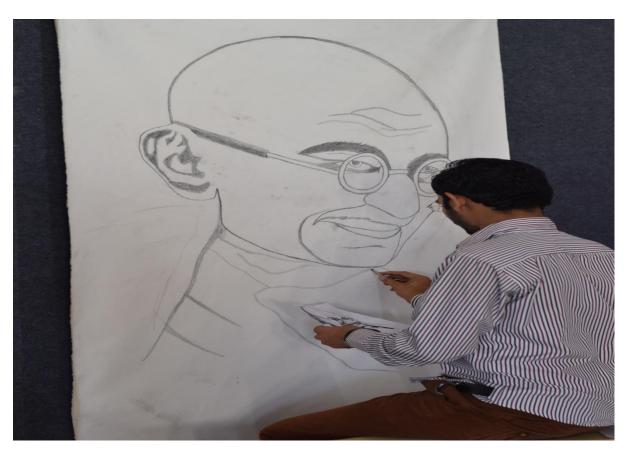

Our Institute was an active part of this mission and we had organized a Drawing Competition in support of "Gandhiji Nirvana Din" on 30<sup>th</sup> January 2015

The theme for the Competition were " MAHATMA GANDHI" and "SAFAI".

On account of Martyrs day celebration we observed 2 minutes of silence in memory of those who gave up their lives in the struggle for India's freedom. Every Individual took a pledge that they will remain committed towards cleanliness and devote their time for this. Around 100 Participants were instructed about the rules of the event by the co-ordinators and then after the event started at Millennium Hall, B-Block.