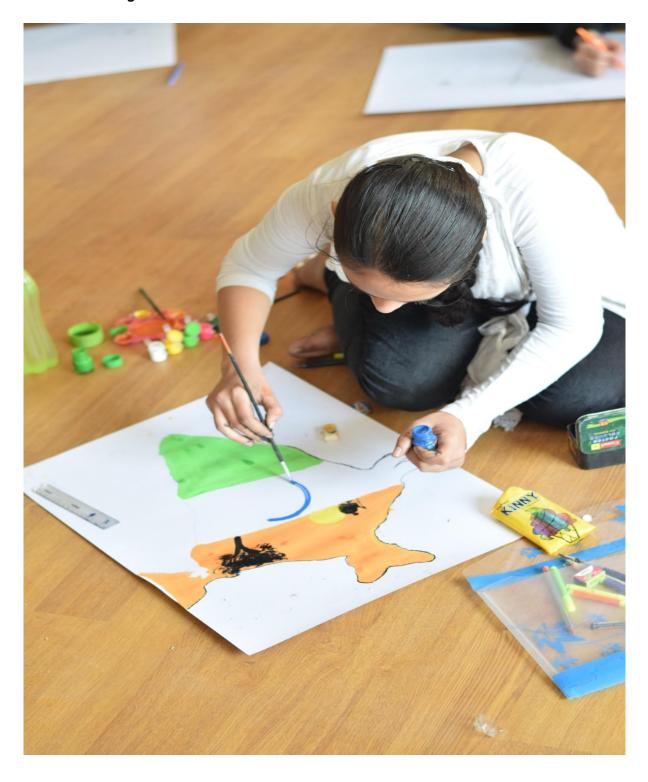

All faculties and students have participated in the event enthusiastically and made it a grand success.

Paintings of  $1^{st}$ ,  $2^{nd}$  and  $3^{rd}$  winners of the Drawing competition

 $1^{\text{st}}$  Prize Winner of the Drawing Competition