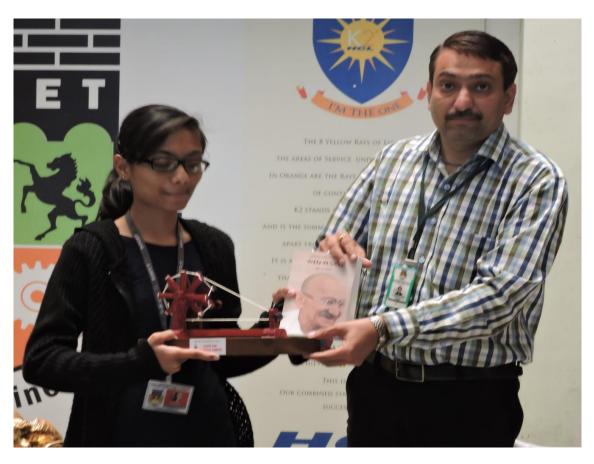

 $2^{nd}$  Prize Winner of the Drawing Competition

 $3^{\rm rd}\,$  Prize Winner of the Drawing Competition

Winners of the Drawing competition are mentioned as below.

# 3) PAYAL V. RATHOD

ENROLLMENT NO: 140770106101

SEM: 1<sup>ST</sup> CIVIL