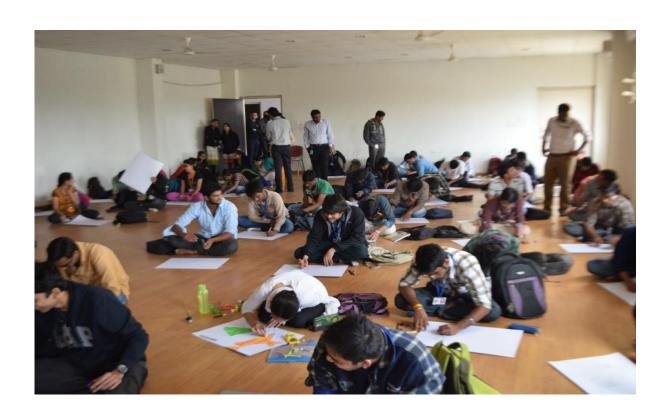

On account of Martyrs day celebration we observed 2 minutes of silence in memory of those who gave up their lives in the struggle for India's freedom. Every Individual took a pledge that they will remain committed towards cleanliness and devote their time for this. Around 100 Participants were instructed about the rules of the event by the co-ordinators and then after the event started at Millennium Hall, B-Block.

All faculties and students have participated in the event enthusiastically and made it a grand success.

Paintings of  $1^{st}$ ,  $2^{nd}$  and  $3^{rd}$  winners of the Drawing competition

 $1^{\text{st}}$  Prize Winner of the Drawing Competition