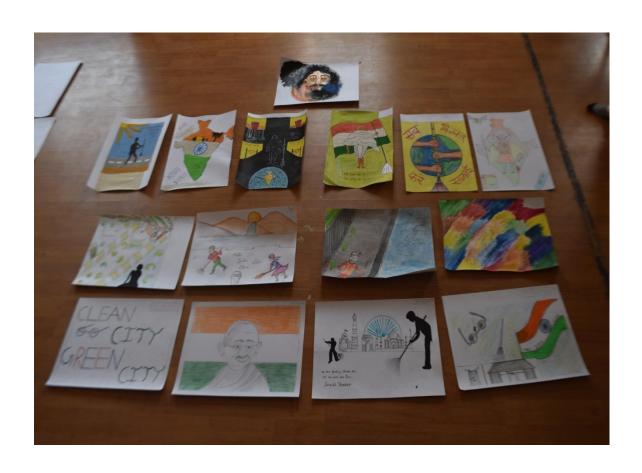

All faculties and students have participated in the event enthusiastically and made it a grand success.

Paintings of  $1^{st}$ ,  $2^{nd}$  and  $3^{rd}$  winners of the Drawing competition

 $1^{\text{st}}$  Prize Winner of the Drawing Competition

 $2^{nd}$  Prize Winner of the Drawing Competition

 $3^{\rm rd}\,$  Prize Winner of the Drawing Competition

Winners of the Drawing competition are mentioned as below.