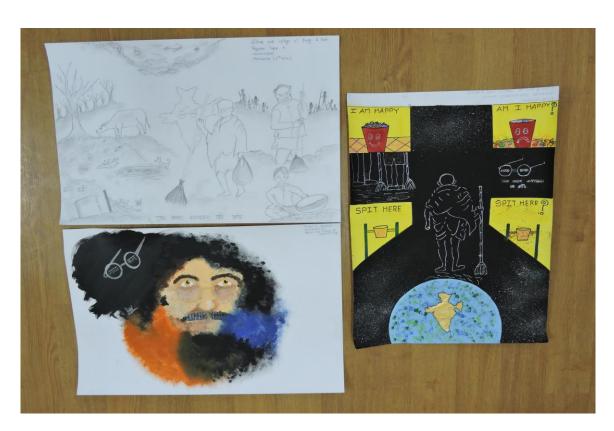

All faculties and students have participated in the event enthusiastically and made it a grand success.

Paintings of  $1^{st}$ ,  $2^{nd}$  and  $3^{rd}$  winners of the Drawing competition

 $1^{\text{st}}$  Prize Winner of the Drawing Competition

 $2^{nd}$  Prize Winner of the Drawing Competition

 $3^{\rm rd}\,$  Prize Winner of the Drawing Competition

Winners of the Drawing competition are mentioned as below.