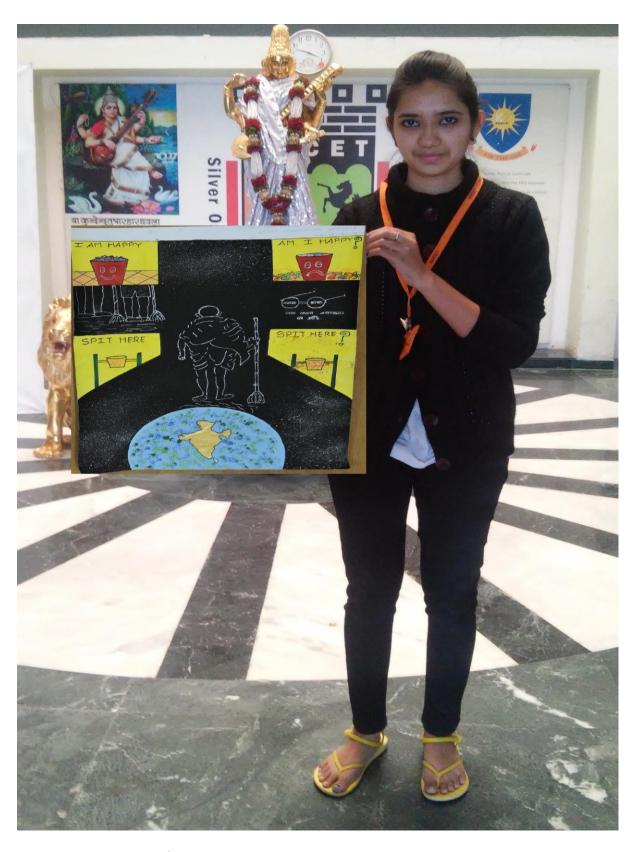

All faculties and students have participated in the event enthusiastically and made it a grand success.

Paintings of  $1^{st}$ ,  $2^{nd}$  and  $3^{rd}$  winners of the Drawing competition

 $1^{\text{st}}$  Prize Winner of the Drawing Competition

### 1) ISHVA PRAVNSINH VAGHELA

ENROLLMENT NO: 120770116049

SEM: 6<sup>TH</sup> INFORMATION TECHNOLOGY